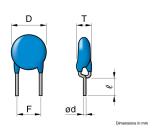

|                  | Size            |
|------------------|-----------------|
| Diameter(D)      | 6.50mm Max.     |
| Thickness(T)     | 6.00mm Max.     |
| Lead Gap(F)      | 10.00mm ±1.00mm |
| Lead Diameter(d) | 0.60mm ±0.05mm  |