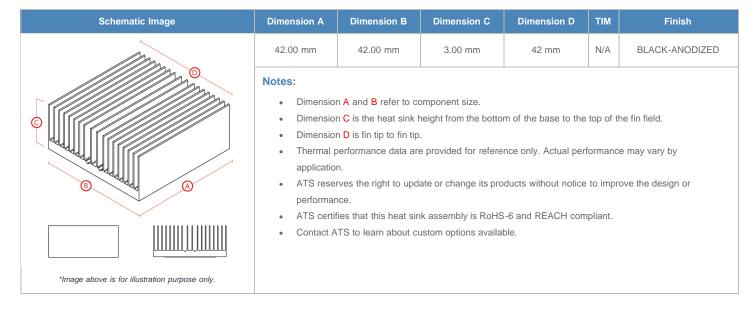

## BGA Heat Sink (High Aspect Ratio Ext.) Straight Fin

ATS Part#: ATS042042003-SF-14B

Description: 42.00 x 42.00 x 3.00 mm BGA Heat Sink (High Aspect Ratio Ext.) Straight Fin

Heat Sink Type: Straight Fin
Heat Sink Attachment: superGRIP
Equivalent Part Number: N/A

\*Image above is for illustration purpose only.