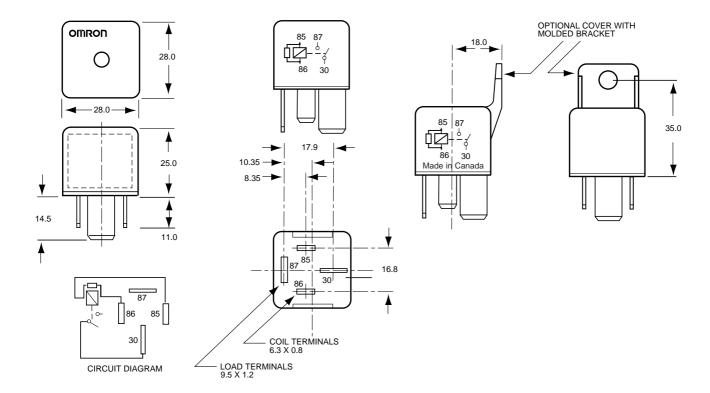

### **Dimensions**

(All dimensions in mm)

 ${\it Cat. No. C-G8JE-002} \ \ {\it In the interest of product improvement, specifications are subject to change without notice.}$