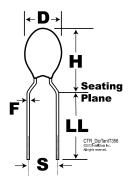

| Dimensions (mm) |           |           |
|-----------------|-----------|-----------|
| Symbol          | Dimension | Tolerance |
| D               | 6.3       |           |
| Н               | 11.4      |           |
| F               | 0.5       | +/-0.05   |
| S               | 5.08      | +/-0.38   |
| LL              | 4.75      | +/-0.81   |