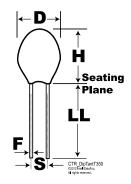

| Dimensions (mm) |           |           |
|-----------------|-----------|-----------|
| Symbol          | Dimension | Tolerance |
| D               | 5.5       |           |
| Н               | 8.9       |           |
| F               | 0.5       | +/-0.05   |
| S               | 2.54      | +/-0.38   |
| LL              | 12.7      | +/-1.26   |