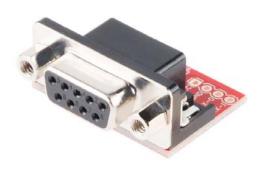

## SparkFun RS232 Shifter - SMD

PRT-00449 ROHS✔

\* \* \* \* 3

images are CC BY-NC-SA 3.0

**Description:** The smallest and easiest to use serial conversion circuit on the market! This board has one purpose in life - to convert RS232 to TTL and vice versa (TX *and* RX). This will allow a microcontroller to communicate with a computer. Shifter SMD is powered from the target application and can run at any voltage! That's right - power the board at 5V and the unit will convert RS232 to 5V TTL. Power the board at 2.8V and the Shifter board will convert RS232 to 2.8V CMOS TTL. Includes two indicator LEDs for TX and RX. Runs from 300bps up to 115200bps.

Unit comes fully assembled and tested as shown. You can either solder a 4-pin header or individual wires.