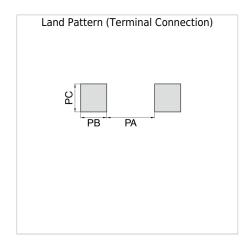

| 2                             | Size             |
|-------------------------------|------------------|
| Length(L)                     | 1.00mm ±0.05mm   |
| Width(W)                      | 0.50mm ±0.05mm   |
| Thickness(T)                  | 0.50mm ±0.05mm   |
| Terminal Width(B)             | 0.10mm Min.      |
| Terminal Spacing(G)           | 0.30mm Min.      |
| Recommended Land Pattern (PA) | 0.30mm to 0.50mm |
| Recommended Land Pattern (PB) | 0.35mm to 0.45mm |
| Recommended Land Pattern (PC) | 0.40mm to 0.60mm |