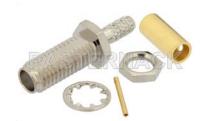

## SSMA Female Bulkhead Mount Connector Solder Attachment for RG174, RG316, RG188, .177 inch D Hole

## Configuration

- SSMA Female Connector
- 50 Ohms
- Straight Body Geometry

- RG174, RG316, RG188 Interface Type
- Solder/Solder Attachment
- Bulkhead