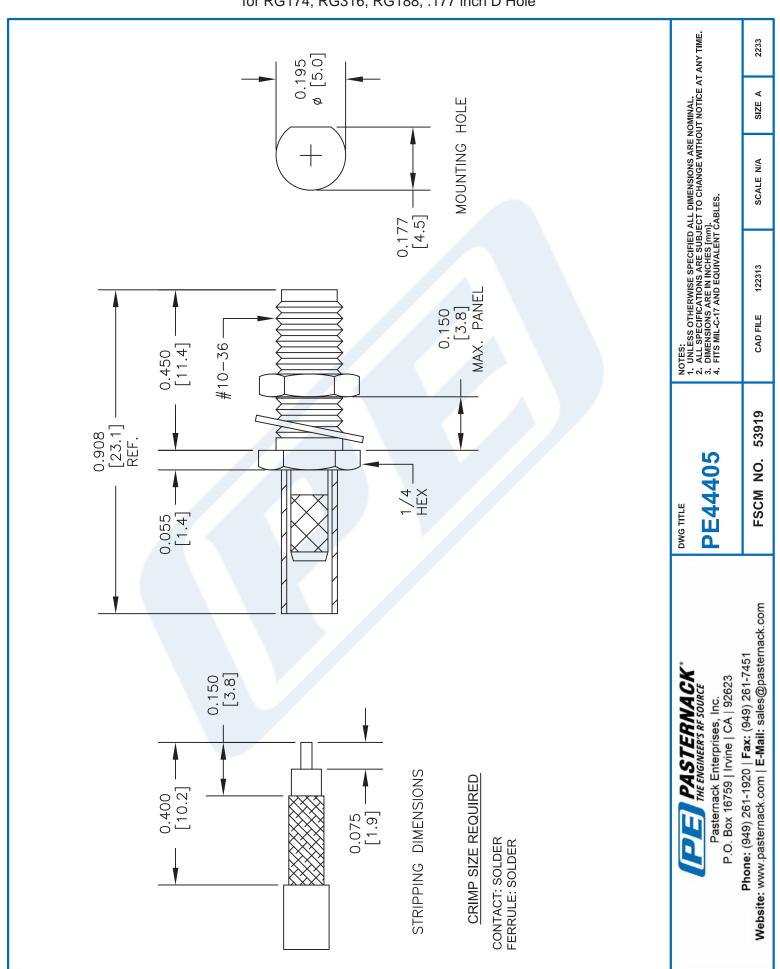

# PE44405 CAD Drawing

SSMA Female Bulkhead Mount Connector Solder Attachment for RG174, RG316, RG188, .177 inch D Hole

## SSMA Female Bulkhead Mount Connector Solder Attachment for RG174, RG316, RG188, .177 inch D Hole