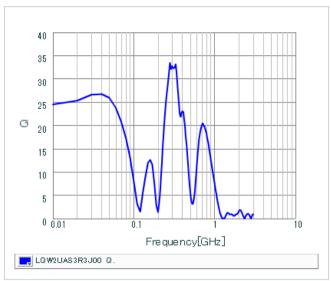

## Q-Frequency characteristics (Typ.)

2 of 2

This PDF data has only typical specifications because there is no space for detailed specifications.

Therefore, please reviewour product specifications or consult the approval sheet for product specifications before ordering.