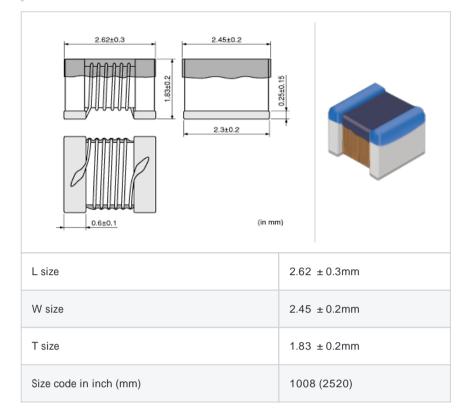

## LQW2UAS3R3J00#

"# " indicates a package specification code.

< List of part numbers with package codes > LQW2UAS3R3J00L , LQW2UAS3R3J00B

Shape

| - 11 |            |
|------|------------|
|      | References |