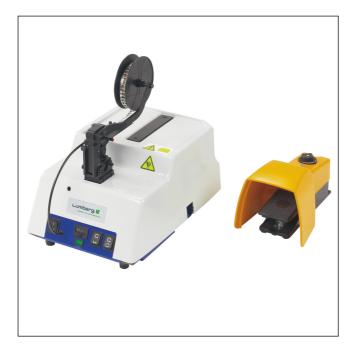

# Tools and harnessing machines

Harnessing machine for termination of crimp contacts for circular connectors

State: Active

#### Features

Application

Macine cycle Stroke capacity Scope of functions and delivery middle and high volume production

ca.1s

ca. 900/h

- Switch-on tape advance - Stroke release by security foot switch

- Counter

- 1 reel of 350 crimp contacts 0369

included Operating machine suitable for all crimp tool modules CMW...
Easy changing of tools without

adjusting

#### Dimensions and supply data

Dimensions (H x W x D) Weight Electrical supply

360 mm x 260 mm x 390 mm ca. 20 kg 230 V/50 Hz

| Designation  | Pole Number | PU (Pieces) | MDQ (Pieces) |
|--------------|-------------|-------------|--------------|
| CM03-01-0369 | -           |             |              |