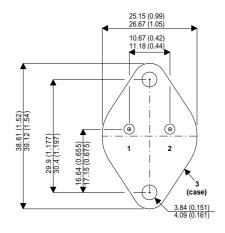

Dimensions in mm (inches).

## Bipolar NPN Device in a Hermetically sealed TO3 Metal Package.

## TO3 (TO204AA) PINOUTS

1 – Base 2 – Emitter

Case - Collector

| Parameter                 | Test Conditions           | Min. | Тур. | Max. | Units |
|---------------------------|---------------------------|------|------|------|-------|
| V <sub>CEO</sub> *        |                           |      |      | 60   | V     |
| I <sub>C(CONT)</sub>      |                           |      |      | 30   | Α     |
| h <sub>FE</sub>           | @ $4/10 (V_{CE} / I_{C})$ | 20   |      | 100  | -     |
| f <sub>t</sub>            |                           |      | 30M  |      | Hz    |
| P <sub>D</sub>            |                           |      |      | 100  | W     |
| * Maximum Working Voltage |                           |      |      |      |       |