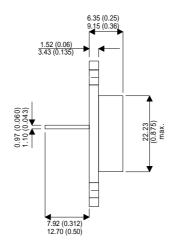

Dimensions in mm (inches).

## Bipolar NPN Device in a Hermetically sealed TO3 Metal Package.

## TO3 (TO204AA) PINOUTS

1 – Base 2 – Emitter

Case - Collector

| Parameter                 | Test Conditions           | Min. | Тур. | Max. | Units |
|---------------------------|---------------------------|------|------|------|-------|
| V <sub>CEO</sub> *        |                           |      |      | 60   | V     |
| I <sub>C(CONT)</sub>      |                           |      |      | 30   | Α     |
| h <sub>FE</sub>           | @ $4/10 (V_{CE} / I_{C})$ | 20   |      | 100  | -     |
| f <sub>t</sub>            |                           |      | 30M  |      | Hz    |
| P <sub>D</sub>            |                           |      |      | 100  | W     |
| * Maximum Working Voltage |                           |      |      |      |       |