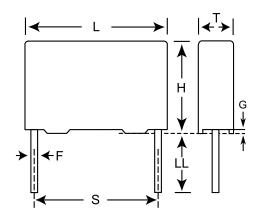

## F611, Film, Metallized Polyester, Commercial Grade, 1.5 uF, 10%, 400 V, 85C, Lead Spacing = 15mm

| Dimensions |                 |
|------------|-----------------|
| L          | 18mm MAX        |
| Н          | 19mm MAX        |
| Т          | 11mm MAX        |
| S          | 15mm +/-0.4mm   |
| LL         | 17mm -1mm       |
| F          | 0.8mm +/-0.05mm |
| G          | 0.5mm NOM       |