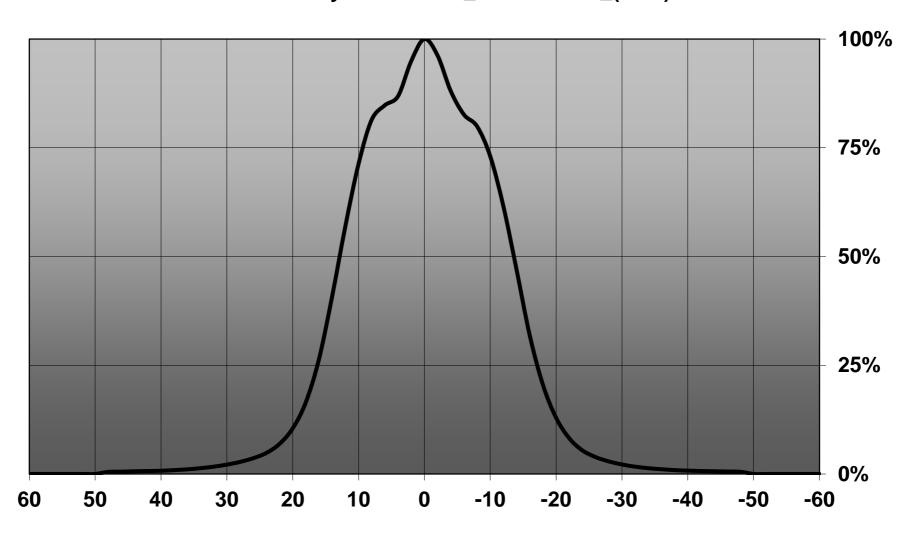

## Relative intensity of CA13614\_G2-OSS-2-M\_(GD+)

| NOTE: The typical diverged tolerance. The typical tot is half of the peak value. | gence will be change<br>al divergence is the f | d by different color, oull angle measured w | chip size and chip position<br>here the luminous intensity | 1 |
|----------------------------------------------------------------------------------|------------------------------------------------|---------------------------------------------|------------------------------------------------------------|---|
|                                                                                  |                                                |                                             |                                                            |   |
|                                                                                  |                                                |                                             |                                                            |   |
|                                                                                  |                                                |                                             |                                                            |   |
|                                                                                  |                                                |                                             |                                                            |   |
|                                                                                  |                                                |                                             |                                                            |   |
|                                                                                  |                                                |                                             |                                                            |   |
|                                                                                  |                                                |                                             |                                                            |   |