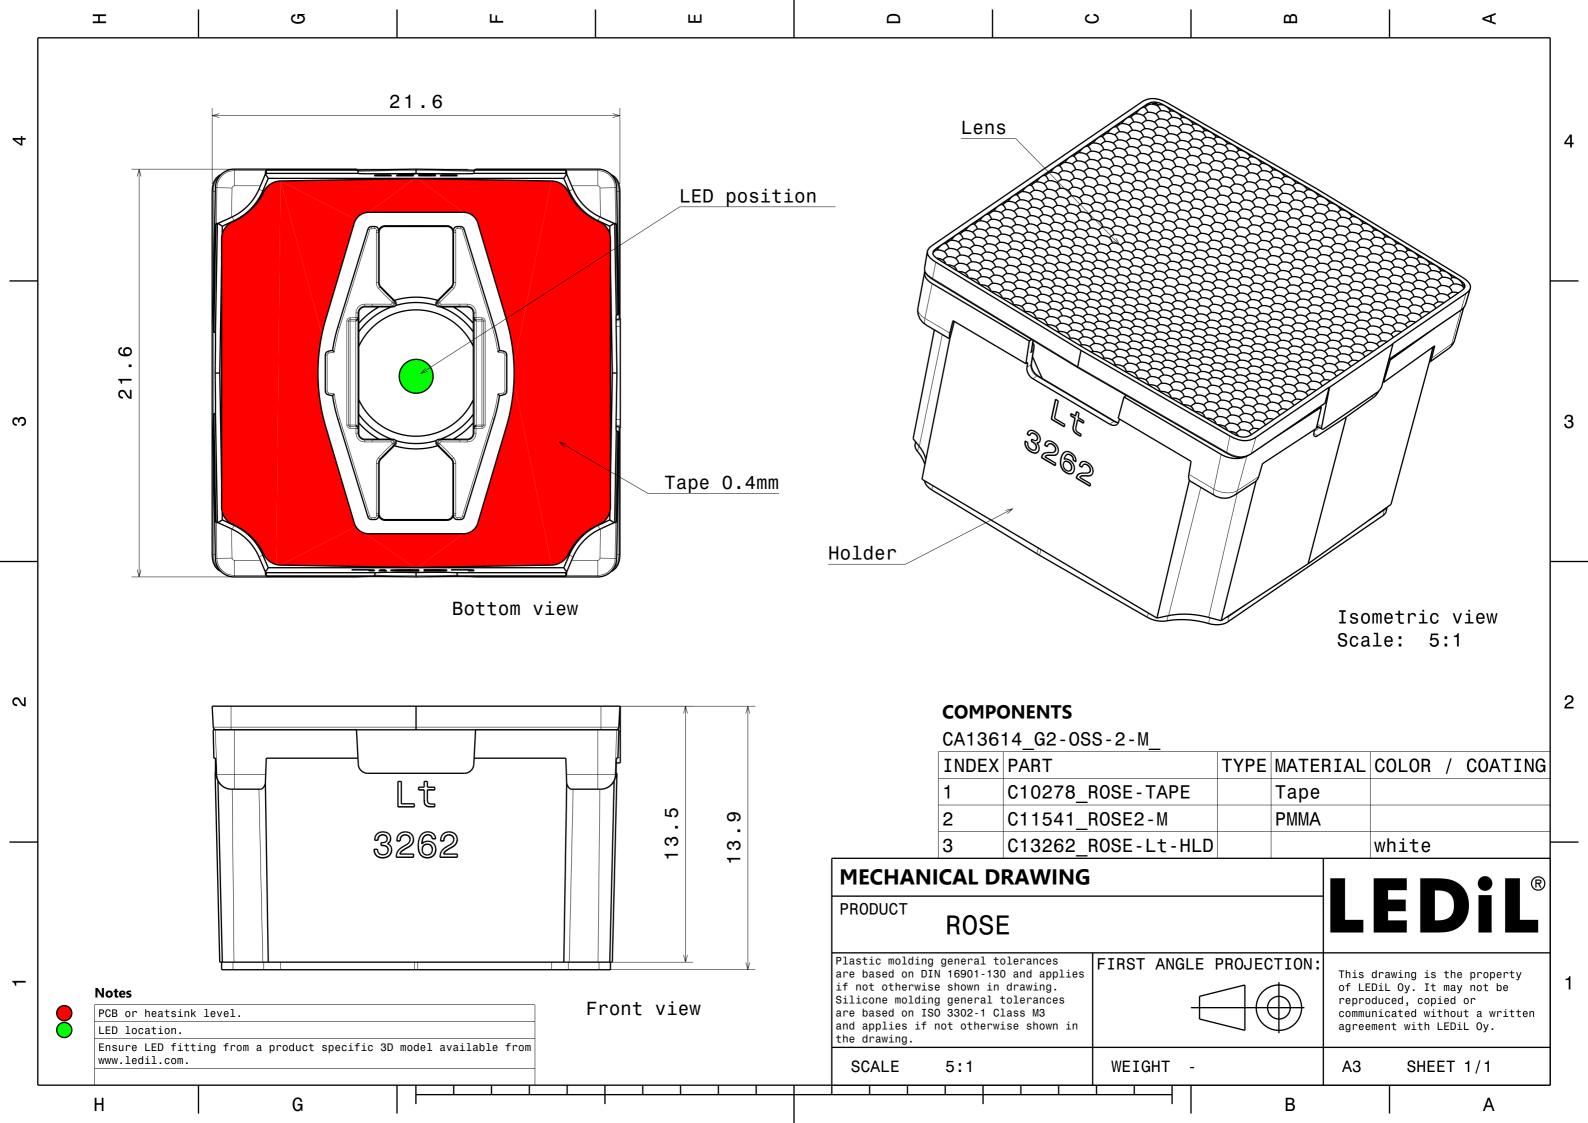

## **DETAILS**

Product Number CA13614\_G2-OSS-2-M

Family Rose
Type Assembly
Color white

Diameter21,6\*21,6 mmHeight13,9 mmStylesquareOptic MaterialPMMA

**Holder Material** 

Fastening tape

**Status** production ready