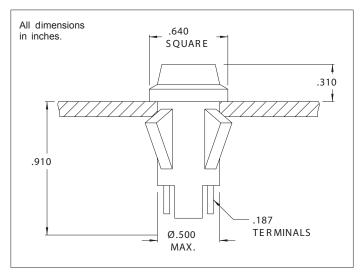

## **Description and Features**

| Mounting: Will snap-fit into Ø.500/.505 hole in panels |
|--------------------------------------------------------|
| .020/.100 thick. Push-on speednut SN0461               |
| also available. Mounting hole pattern on page SP2      |

Terminals: Quick-connect, tinned brass

Lens: Polycarbonate

Bezel: Polished stainless steel. For black finish add "X"

after the series letter(s).

Housing: White Nylon

|            | Neon         |
|------------|--------------|
| Lens Color | Model No.    |
|            | (105-125VAC) |
| Red        | 1050QN1      |
| Amber      | 1050QN3      |
| White      | 1050QN4      |
| Green      | 1052QN5*     |
| Lamp used  | A2A+Resistor |
|            |              |