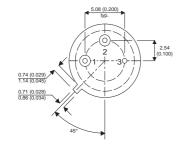

2N4030

Dimensions in mm (inches).





## TO39 (TO205AD) **PINOUTS**

1 - Emitter

2 - Base

3 - Collector

## **Bipolar PNP Device in a Hermetically sealed TO39** Metal Package.

## **Bipolar PNP Device.**

$$V_{ceo} = 60V$$

$$I_c = 1A$$

All Semelab hermetically sealed products can be processed in accordance with the requirements of BS, CECC and JAN, JANTX, JANTXV and JANS specifications

| Parameter                 | Test Conditions           | Min. | Тур. | Max. | Units |
|---------------------------|---------------------------|------|------|------|-------|
| V <sub>CEO</sub> *        |                           |      |      | 60   | V     |
| I <sub>C(CONT)</sub>      |                           |      |      | 1    | А     |
| h <sub>FE</sub>           | $@ 5/0.1m (V_{ce} / I_c)$ | 30   |      |      | -     |
| f <su