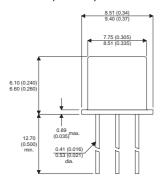

2N4030

Dimensions in mm (inches).





## TO39 (TO205AD) **PINOUTS**

1 - Emitter

2 - Base

3 - Collector

## **Bipolar PNP Device in a Hermetically sealed TO39** Metal Package.

## **Bipolar PNP Device.**

$$V_{ceo} = 60V$$

$$I_c = 1A$$

All Semelab hermetically sealed products can be processed in accordance with the requirements of BS, CECC and JAN, JANTX, JANTXV and JANS specifications

| Parameter                 | Test Conditions           | Min. | Тур. | Max. | Units |
|---------------------------|---------------------------|------|------|------|-------|
| V <sub>CEO</sub> *        |                           |      |      | 60   | V     |
| I <sub>C(CONT)</sub>      |                           |      |      | 1    | А     |
| h <sub>FE</sub>           | $@ 5/0.1m (V_{ce} / I_c)$ | 30   |      |      | -     |
| f <