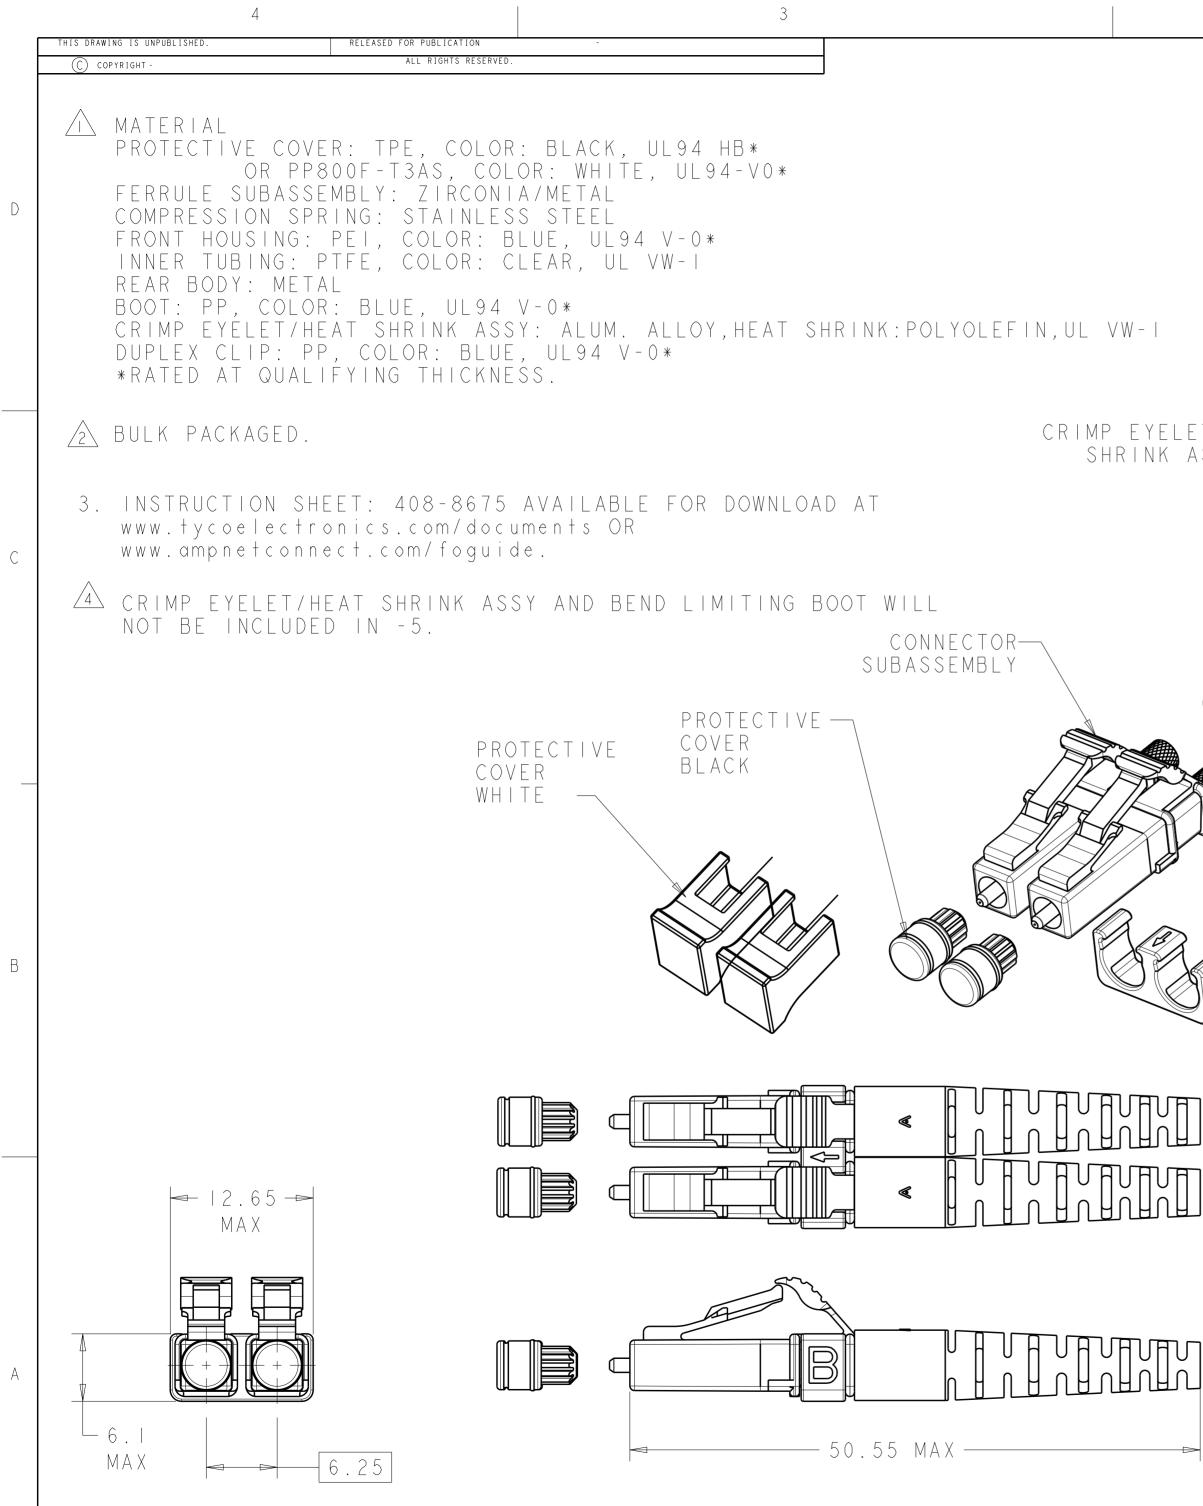

1471-9 (3/11)

|                |                                                                                                                                                  | LOC DIST                                                                                                                                                                            |                                                               | REVISIONS                                                                                                   |                                                                                                            |                                                                      |                                         |      |
|----------------|--------------------------------------------------------------------------------------------------------------------------------------------------|-------------------------------------------------------------------------------------------------------------------------------------------------------------------------------------|---------------------------------------------------------------|-------------------------------------------------------------------------------------------------------------|------------------------------------------------------------------------------------------------------------|----------------------------------------------------------------------|-----------------------------------------|------|
|                |                                                                                                                                                  | HG -                                                                                                                                                                                | P LTR                                                         | DESCRIPTION                                                                                                 |                                                                                                            | DATE                                                                 | DWN                                     | APVD |
|                |                                                                                                                                                  |                                                                                                                                                                                     | G                                                             | REV PER ECR-10-009660                                                                                       | 02                                                                                                         | 2JUN2010                                                             | IL                                      | СТ   |
|                |                                                                                                                                                  |                                                                                                                                                                                     |                                                               | REV PER ECR-12-013668                                                                                       |                                                                                                            |                                                                      |                                         | RZ   |
|                |                                                                                                                                                  |                                                                                                                                                                                     | J                                                             | REV PER ECR-12-016587                                                                                       | 24                                                                                                         | 4SEP2012                                                             |                                         | RZ   |
|                |                                                                                                                                                  |                                                                                                                                                                                     | JI                                                            | ADD DASH -5                                                                                                 | 14                                                                                                         | 4JAN20I3                                                             | SW                                      | RZ   |
| HEAT-<br>EMBLY | BEND LIMITING-BOOT                                                                                                                               |                                                                                                                                                                                     |                                                               |                                                                                                             |                                                                                                            |                                                                      |                                         |      |
| $\geq$         |                                                                                                                                                  |                                                                                                                                                                                     |                                                               |                                                                                                             |                                                                                                            |                                                                      |                                         |      |
|                | JPLEX CLIP                                                                                                                                       |                                                                                                                                                                                     |                                                               |                                                                                                             |                                                                                                            |                                                                      |                                         |      |
| DL             | IPLEX CLIP                                                                                                                                       |                                                                                                                                                                                     |                                                               |                                                                                                             |                                                                                                            |                                                                      |                                         |      |
|                |                                                                                                                                                  |                                                                                                                                                                                     |                                                               | N / A                                                                                                       |                                                                                                            | 937                                                                  | 2 - 5                                   |      |
|                | BLACK                                                                                                                                            |                                                                                                                                                                                     |                                                               | N / A<br>Y F L L OW                                                                                         |                                                                                                            | 1937                                                                 |                                         |      |
|                | BLACK<br>White                                                                                                                                   |                                                                                                                                                                                     |                                                               | YELLOW                                                                                                      | 9                                                                                                          | 937                                                                  | 2 - 4                                   |      |
|                | BLACK                                                                                                                                            |                                                                                                                                                                                     |                                                               |                                                                                                             | 9                                                                                                          |                                                                      | 2 - 4                                   |      |
|                | BLACK<br>White                                                                                                                                   |                                                                                                                                                                                     |                                                               | YELLOW                                                                                                      | 9                                                                                                          | 937                                                                  | 2 - 4<br>2 - 3                          | ,    |
|                | BLACK<br>WHITE<br>BLACK<br>BLACK                                                                                                                 |                                                                                                                                                                                     |                                                               | YELLOW<br>YELLOW/WHITE<br>YELLOW                                                                            | 9<br>  9<br>  9                                                                                            | 937<br>  837<br>  837                                                | 2 - 4<br>2 - 3<br>2 - 2                 |      |
|                | BLACK<br>WHITE<br>BLACK<br>BLACK<br>BLACK                                                                                                        |                                                                                                                                                                                     |                                                               | YELLOW<br>YELLOW/WHITE<br>YELLOW<br>YELLOW                                                                  | 9<br>  9<br>  9                                                                                            | 937<br>  837                                                         | 2 - 4<br>2 - 3<br>2 - 2                 |      |
|                | BLACK<br>WHITE<br>BLACK<br>BLACK                                                                                                                 | COLOR                                                                                                                                                                               |                                                               | YELLOW<br>YELLOW/WHITE<br>YELLOW                                                                            | 9<br>  9<br>  9<br>  9                                                                                     | 937<br>  837<br>  837                                                | 2 - 4<br>2 - 3<br>2 - 2<br>2 - 1        | ·    |
|                | BLACK<br>WHITE<br>BLACK<br>BLACK<br>BLACK<br>DUST COVER (                                                                                        |                                                                                                                                                                                     |                                                               | YELLOW<br>YELLOW/WHITE<br>YELLOW<br>YELLOW<br>AT SHRINK COLOR                                               | 9<br>  9<br>  9<br>  9<br>  9<br>  9                                                                       | 937<br>  837<br>  837<br>  837                                       | 2 - 4<br>2 - 3<br>2 - 2<br>2 - 1        | ·    |
|                | BLACK<br>WHITE<br>BLACK<br>BLACK<br>BLACK                                                                                                        | DOCUMENT. DWN<br>B.B.<br>CHK                                                                                                                                                        | RIGGS 24APR                                                   | YELLOW<br>YELLOW/WHITE<br>YELLOW<br>YELLOW<br>AT SHRINK COLOR                                               | 9<br>  9<br>  9<br>  9<br>  9<br>  9                                                                       | 937<br>  837<br>  837<br>  837<br>  837                              | 2 - 4<br>2 - 3<br>2 - 2<br>2 - 1<br>MBE | ·    |
|                | BLACK<br>WHITE<br>BLACK<br>BLACK<br>BLACK<br>DUST COVER (<br>THIS DRAWING IS A CONTROLLED                                                        | DOCUMENT.<br>DOCUMENT.<br>B.B.<br>CHK<br>D.R.<br>APVD                                                                                                                               | RIGGS 24APR<br>RIGGS 24APR<br>OHDE 24APR                      | YELLOW<br>YELLOW/WHITE<br>YELLOW<br>YELLOW<br>AT SHRINK COLOR                                               | 9<br>  9<br>  9<br>  9<br>  9<br>  9<br>  9<br>  7<br>  7<br>  7<br>  7<br>  7<br>  7<br>  7<br>  7<br>  7 | 937<br>  837<br>  837<br>  837<br>T NU                               | 2 - 4<br>2 - 3<br>2 - 2<br>2 - 1<br>MBE | ·    |
|                | BLACK<br>WHITE<br>BLACK<br>BLACK<br>BLACK<br>DUST COVER (<br>THIS DRAWING IS A CONTROLLED<br>DIMENSIONS:<br>TOLERAN<br>OTHERWISE                 | DOCUMENT.<br>B.B.<br>CHK<br>CES UNLESS<br>SPECIFIED:<br>APVD<br>D.B                                                                                                                 | <u>RIGGS</u> 24APR<br>RIGGS24APR<br>OHDE24APR<br>AFCHTIF      | YELLOW<br>YELLOW/WHITE<br>YELLOW<br>YELLOW<br>AT SHRINK COLOR                                               | 9<br>  9<br>  9<br>  9<br>  9<br>  9<br>  9<br>  7<br>  7<br>  7<br>  7<br>  7<br>  7<br>  7<br>  7<br>  7 | 937<br>  837<br>  837<br>  837<br>T NU                               | 2 - 4<br>2 - 3<br>2 - 2<br>2 - 1<br>MBE | ·    |
|                | BLACK<br>WHITE<br>BLACK<br>BLACK<br>BLACK<br>DUST COVER (<br>THIS DRAWING IS A CONTROLLED<br>DIMENSIONS:<br>TOLERAN<br>OTHERWISE                 | DOCUMENT.<br>B.B.<br>CHK<br>CES UNLESS<br>SPECIFIED:<br>APVD<br>D.B                                                                                                                 | RIGGS<br>24APR<br>24APR<br>0HDE<br>24APR<br>AECHTIF<br>t spec | YELLOW<br>YELLOW/WHITE<br>YELLOW<br>YELLOW<br>AT SHRINK COLOR                                               | 9<br>  9<br>  9<br>  9<br>  9<br>  9<br>  9<br>  7<br>  7<br>  7<br>  7<br>  7<br>  7<br>  7<br>  7<br>  7 | 937<br>  837<br>  837<br>  837<br>T NU                               | 2 - 4<br>2 - 3<br>2 - 2<br>2 - 1<br>MBE | ·    |
|                | BLACK<br>WHITE<br>BLACK<br>BLACK<br>BLACK<br>DUST COVER (<br>THIS DRAWING IS A CONTROLLED<br>DIMENSIONS:<br>MM<br>O PLC<br>PLC<br>2 PLC<br>2 PLC | DOCUMENT.<br>B.B.<br>CHK<br>D.R<br>APVD<br>D.R<br>APVD<br>D.R<br>PRODUC<br>±-<br>±-<br>±-<br>±-<br>±-<br>t-<br>t-<br>t-<br>t-<br>t-<br>t-<br>t-<br>t-<br>t-<br>t-<br>t-<br>t-<br>t- | <u>RIGGS</u> 24APR<br>RIGGS24APR<br>OHDE24APR<br>AFCHTIF      | YELLOW<br>YELLOW/WHITE<br>YELLOW<br>YELLOW<br>AT SHRINK COLOR                                               | 9<br>  9<br>  9<br>  9<br>  9<br>  9<br>  9<br>  7<br>  7<br>  7<br>  7<br>  7<br>  7<br>  7<br>  7<br>  7 | 937<br>  837<br>  837<br>  837<br>  837<br>T NU<br>ectivity<br>PLEX, | 2 - 4<br>2 - 3<br>2 - 2<br>2 - 1<br>MBE | R    |
|                | BLACK<br>WHITE<br>BLACK<br>BLACK<br>BLACK<br>DUST COVER (<br>THIS DRAWING IS A CONTROLLED<br>DIMENSIONS:<br>MM<br>O PLC<br>PLC<br>3 PLC          | DOCUMENT.<br>B.B.<br>CHK<br>D.R<br>APVD<br>D.B<br>+-<br>+-<br>+-<br>+-<br>APPDIC                                                                                                    | ATION SPEC                                                    | YELLOW<br>YELLOW/WHITE<br>YELLOW<br>YELLOW<br>AT SHRINK COLOR<br>2006<br>2006<br>KIT, CONNECTO<br>SM, 1.6-2 | I 9<br>I 9<br>I 9<br>I 9<br>PAR<br>TE Conn<br>OR, LC, DU<br>C. Omm JACKE                                   | 937<br>  837<br>  837<br>  837<br>  837<br>T NU<br>ectivity<br>PLEX, | 2 - 4<br>2 - 3<br>2 - 2<br>2 - 1<br>MBE | R    |