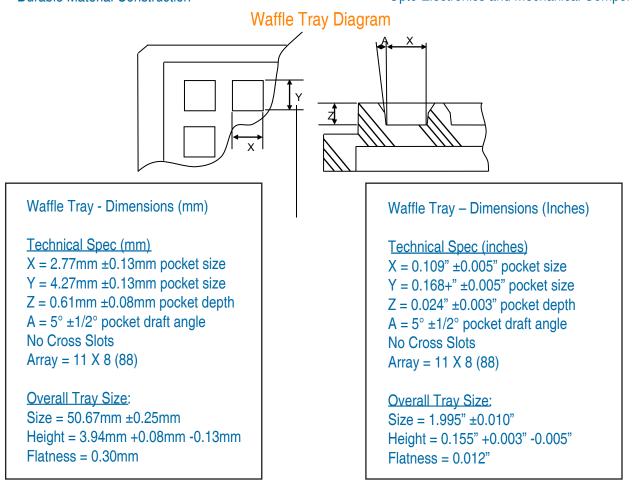

## M20-109168-24

2" Square / 50.8mm Square Waffle Tray (BLACK)

#### Features:

- Static Protective
- Tight Dimensional Pocket Tolerance
- Durable Material Construction

**Component Applications:** 

- Thin Film & Chip Level / Known Good Die (KGD)
- Passive and Active Chip Components
- Opto Electronics and Mechanical Components