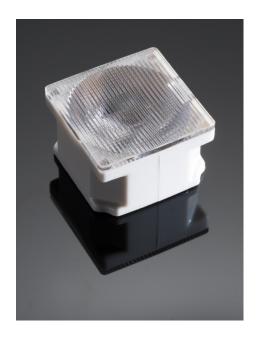

## **DETAILS**

Product Number FA10302\_OSS-O

Family Rose
Type Assembly
Color white

**Diameter** 21,6 + 21,6 mm

Height13,9 mmStylesquareOptic MaterialPC

**Holder Material** 

Fastening tape

Status production ready

ROHS Compliant Yes

**Date Updated** 16/12/2013