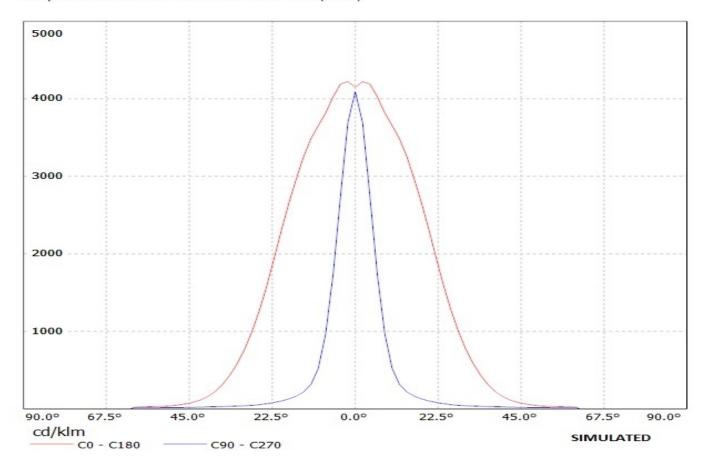

## **OPTICAL PROPERTIES**

Viewing Light Effi-

LED Angle Beam ciency cd/lm Connector

Golden Dragon+ 42+11 deg Oval 86 % 4.200 -

## Ledil Oy FA10302\_OSS-O FA10302\_OSS-O / LDC (Linear)

Luminaire: Ledil Oy FA10302\_OSS-O FA10302\_OSS-O Lamps: 1 x OSRAM-OS GOLDEN DRAGON+ (white)

Luminaire: Ledil Oy FA10302\_OSS-O FA10302\_OSS-O Lamps: 1 x OSRAM-OS GOLDEN DRAGON+ (white)

| NOTE: The typical diverged tolerance. The typical tot is half of the peak value. | gence will be change<br>al divergence is the f | d by different color, oull angle measured w | chip size and chip position<br>here the luminous intensity | 1 |
|----------------------------------------------------------------------------------|------------------------------------------------|---------------------------------------------|------------------------------------------------------------|---|
|                                                                                  |                                                |                                             |                                                            |   |
|                                                                                  |                                                |                                             |                                                            |   |
|                                                                                  |                                                |                                             |                                                            |   |
|                                                                                  |                                                |                                             |                                                            |   |
|                                                                                  |                                                |                                             |                                                            |   |
|                                                                                  |                                                |                                             |                                                            |   |
|                                                                                  |                                                |                                             |                                                            |   |