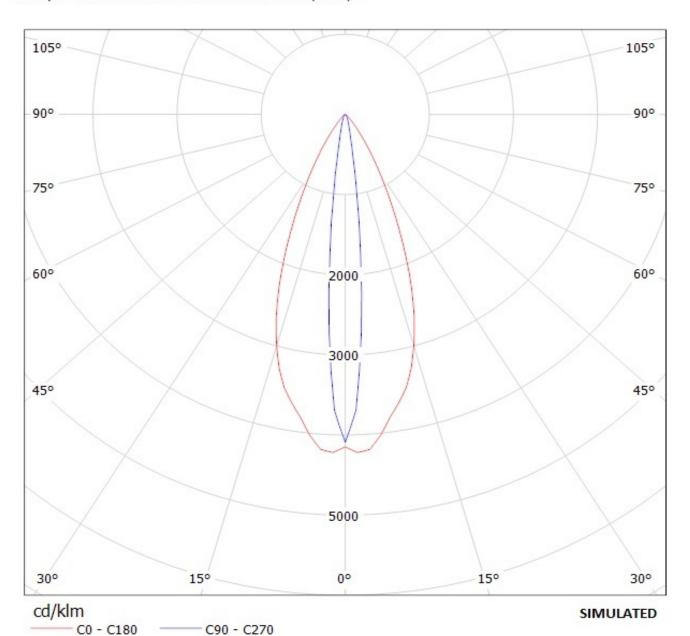

## **OPTICAL PROPERTIES**

Viewing Light Effi-

LED Angle Beam ciency cd/lm Connector

Golden Dragon+ 42+11 deg Oval 86 % 4.200 -

## Ledil Oy FA10302\_OSS-O FA10302\_OSS-O / LDC (Linear)

Luminaire: Ledil Oy FA10302\_OSS-O FA10302\_OSS-O Lamps: 1 x OSRAM-OS GOLDEN DRAGON+ (white)

Luminaire: Ledil Oy FA10302\_OSS-O FA10302\_OSS-O Lamps: 1 x OSRAM-OS GOLDEN DRAGON+ (white)

| NOTE: The typical diverged tolerance. The typical tot is half of the peak value. | gence will be change<br>al divergence is the f | d by different color, oull angle measured w | chip size and chip position<br>here the luminous intensity | 1 |
|----------------------------------------------------------------------------------|------------------------------------------------|---------------------------------------------|------------------------------------------------------------|---|
|                                                                                  |                                                |                                             |                                                            |   |
|                                                                                  |                                                |                                             |                                                            |   |
|                                                                                  |                                                |                                             |                                                            |   |
|                                                                                  |                                                |                                             |                                                            |   |
|                                                                                  |                                                |                                             |                                                            |   |
|                                                                                  |                                                |                                             |                                                            |   |
|                                                                                  |                                                |                                             |                                                            |   |