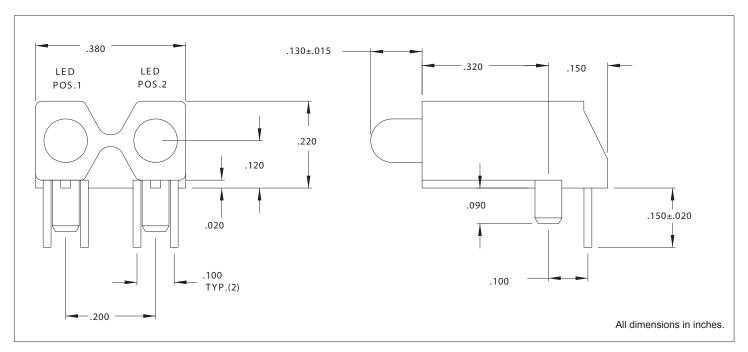

## 5365 Series T-1 Right Angle 2 Wide LED Assembly

## **Features**

- 2 T-1 LEDs mounted in single block.
- Height and spacing alignment saves assembly cost.

Housing: Black Nylon, UL94V-O

Note: Alternate LEDs are also available in this package as a standard variation.

Refer to "Mounting Hole Pattern 5.pdf"