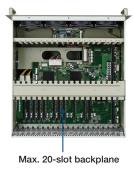

### **Rear View**

#### **Features**

- 6U rackmount chassis supports PICMG 1.0/1.3 20 slots backplane
- Supports Mini-redundant power supply up to 750W
- LED indicators and audible alarm notification for system fault detection
- Four 9 cm / 53 CFM ball-bearing system fans for excellent cooling
- Front accessible fan filters for easy maintenance
- Lockable front door prevents unauthorized access
- Built-in Intelligent System Module enabling whole system fan control and remote manageability