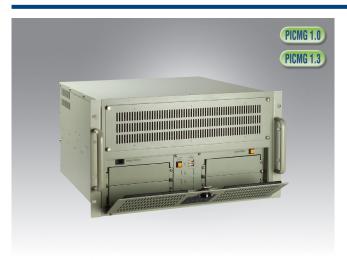

# **IPC-622**

# **6U 20-Slot Rack-mount Short Depth Chassis with Redundant Power Supply**

#### **Features**

- 6U rackmount chassis supports PICMG 1.0/1.3 20 slots backplane
- Supports Mini-redundant power supply up to 750W
- LED indicators and audible alarm notification for system fault detection
- Four 9 cm / 53 CFM ball-bearing system fans for excellent cooling
- Front accessible fan filters for easy maintenance
- Lockable front door prevents unauthorized access
- Built-in Intelligent System Module enabling whole system fan control and remote manageability