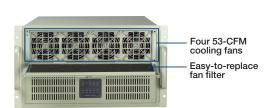

#### **Inside View**

#### **Features**

- 6U rackmount chassis supports PICMG 1.0/1.3 20 slots backplane
- Supports Mini-redundant power supply up to 750W
- LED indicators and audible alarm notification for system fault detection
- Four 9 cm / 53 CFM ball-bearing system fans for excellent cooling
- Front accessible fan filters for easy maintenance
- Lockable front door prevents unauthorized access
- Built-in Intelligent System Module enabling whole system fan control and remote manageability