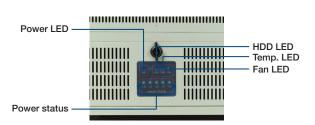

## **Front view**

## **Specifications**

| •                                              |                                                                                                                                                                                                                                      |                                                                                     |                                  |  |
|------------------------------------------------|--------------------------------------------------------------------------------------------------------------------------------------------------------------------------------------------------------------------------------------|-------------------------------------------------------------------------------------|----------------------------------|--|
| Drive Bay                                      |                                                                                                                                                                                                                                      | Front-accessible                                                                    | Internal                         |  |
|                                                | 5.25"                                                                                                                                                                                                                                | 4                                                                                   | -                                |  |
|                                                | 3.5"                                                                                                                                                                                                                                 | -                                                                                   | 2                                |  |
| Cooling                                        | Fan                                                                                                                                                                                                                                  | 4 (9 cm / 58 CFM each)                                                              |                                  |  |
|                                                | Air Filter                                                                                                                                                                                                                           | Yes (Front accessible)                                                              |                                  |  |
| Front I/O Interface                            | USB 2 (default) and reserve up to 4 sets of dual USB ports in the front                                                                                                                                                              |                                                                                     |                                  |  |
| Miscellaneous                                  | LED Indicators                                                                                                                                                                                                                       | Power, HDD, fan, temperature and power voltage status                               |                                  |  |
|                                                | Control                                                                                                                                                                                                                              | Power switch, system reset (reserve 3 more for quad-system) and alarm reset buttons |                                  |  |
|                                                | Rear Panel                                                                                                                                                                                                                           | Four 9-pin D-sub openings                                                           |                                  |  |
| Intelligent System Module<br>Remote Monitoring | CPU/System fan speed , CPU/System temperature , motherboard voltage (Only selected Advantech MBs/CPU cards with WISE-PaaS/RMM installed can fully enable these functions, check with Advantech local rep. for detailed information.) |                                                                                     |                                  |  |
| Environment                                    |                                                                                                                                                                                                                                      | Operating                                                                           | Non-Operating                    |  |
|                                                | Temperature                                                                                                                                                                                                                          | 0 ~ 40 °C (32 ~ 104 °F)                                                             | -20 ~ 60 °C (-4 ~ 140 °F)        |  |
|                                                | Humidity                                                                                                                                                                                                                             | 10 ~ 85% @ 40 °C, non-condensing                                                    | 10 ~ 95% @ 40 °C, non-condensing |  |
|                                                | Vibration (5 ~ 500 Hz)                                                                                                                                                                                                               | 0.5 Grms                                                                            | 1 G                              |  |
|                                                | Shock                                                                                                                                                                                                                                | 5G (with 11 ms duration, half sine wave)                                            |                                  |  |
| Physical Characteristics                       | Dimensions (W x H x D)                                                                                                                                                                                                               | 482 x 266 x 465 mm (19" x 10.5" x 18.3")                                            |                                  |  |
|                                                | Weight                                                                                                                                                                                                                               | 30.0 kg (66 lb)                                                                     |                                  |  |