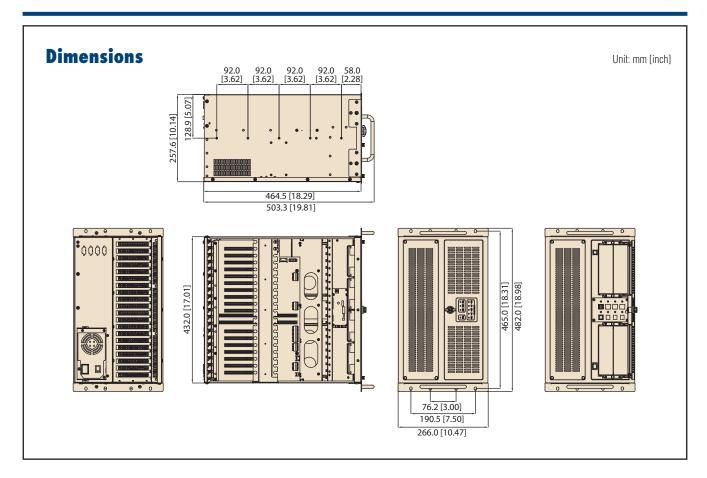

## **Specifications**

| •                                              |                                                                                                                                                                                                                                      |                                                                                     |                                  |  |
|------------------------------------------------|--------------------------------------------------------------------------------------------------------------------------------------------------------------------------------------------------------------------------------------|-------------------------------------------------------------------------------------|----------------------------------|--|
| Drive Bay                                      |                                                                                                                                                                                                                                      | Front-accessible                                                                    | Internal                         |  |
|                                                | 5.25"                                                                                                                                                                                                                                | 4                                                                                   | -                                |  |
|                                                | 3.5"                                                                                                                                                                                                                                 | -                                                                                   | 2                                |  |
| Cooling                                        | Fan                                                                                                                                                                                                                                  | 4 (9 cm / 58 CFM each)                                                              |                                  |  |
|                                                | Air Filter                                                                                                                                                                                                                           | Yes (Front accessible)                                                              |                                  |  |
| Front I/O Interface                            | USB 2 (default) and reserve up to 4 sets of dual USB ports in the front                                                                                                                                                              |                                                                                     |                                  |  |
| Miscellaneous                                  | LED Indicators                                                                                                                                                                                                                       | Power, HDD, fan, temperature and power voltage status                               |                                  |  |
|                                                | Control                                                                                                                                                                                                                              | Power switch, system reset (reserve 3 more for quad-system) and alarm reset buttons |                                  |  |
|                                                | Rear Panel                                                                                                                                                                                                                           | Four 9-pin D-sub openings                                                           |                                  |  |
| Intelligent System Module<br>Remote Monitoring | CPU/System fan speed , CPU/System temperature , motherboard voltage (Only selected Advantech MBs/CPU cards with WISE-PaaS/RMM installed can fully enable these functions, check with Advantech local rep. for detailed information.) |                                                                                     |                                  |  |
| Environment                                    |                                                                                                                                                                                                                                      | Operating                                                                           | Non-Operating                    |  |
|                                                | Temperature                                                                                                                                                                                                                          | 0 ~ 40 °C (32 ~ 104 °F)                                                             | -20 ~ 60 °C (-4 ~ 140 °F)        |  |
|                                                | Humidity                                                                                                                                                                                                                             | 10 ~ 85% @ 40 °C, non-condensing                                                    | 10 ~ 95% @ 40 °C, non-condensing |  |
|                                                | Vibration (5 ~ 500 Hz)                                                                                                                                                                                                               | 0.5 Grms                                                                            | 1 G                              |  |
|                                                | Shock                                                                                                                                                                                                                                | 5G (with 11 ms duration, half sine wave)                                            |                                  |  |
| Physical Characteristics                       | Dimensions (W x H x D)                                                                                                                                                                                                               | 482 x 266 x 465 mm (19" x 10.5" x 18.3")                                            |                                  |  |
|                                                | Weight                                                                                                                                                                                                                               | 30.0 kg (66 lb)                                                                     |                                  |  |