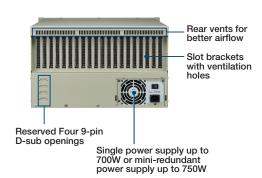

### **Rear View**

## **Specifications**

| •                                              |                                                                                                                                                                                                                                      |                                                                                     |                                  |  |
|------------------------------------------------|--------------------------------------------------------------------------------------------------------------------------------------------------------------------------------------------------------------------------------------|-------------------------------------------------------------------------------------|----------------------------------|--|
| Drive Bay                                      |                                                                                                                                                                                                                                      | Front-accessible                                                                    | Internal                         |  |
|                                                | 5.25"                                                                                                                                                                                                                                | 4                                                                                   | -                                |  |
|                                                | 3.5"                                                                                                                                                                                                                                 | -                                                                                   | 2                                |  |
| Cooling                                        | Fan                                                                                                                                                                                                                                  | 4 (9 cm / 58 CFM each)                                                              |                                  |  |
|                                                | Air Filter                                                                                                                                                                                                                           | Yes (Front accessible)                                                              |                                  |  |
| Front I/O Interface                            | USB 2 (default) and reserve up to 4 sets of dual USB ports in the front                                                                                                                                                              |                                                                                     |                                  |  |
| Miscellaneous                                  | LED Indicators                                                                                                                                                                                                                       | Power, HDD, fan, temperature and power voltage status                               |                                  |  |
|                                                | Control                                                                                                                                                                                                                              | Power switch, system reset (reserve 3 more for quad-system) and alarm reset buttons |                                  |  |
|                                                | Rear Panel                                                                                                                                                                                                                           | Four 9-pin D-sub openings                                                           |                                  |  |
| Intelligent System Module<br>Remote Monitoring | CPU/System fan speed , CPU/System temperature , motherboard voltage (Only selected Advantech MBs/CPU cards with WISE-PaaS/RMM installed can fully enable these functions, check with Advantech local rep. for detailed information.) |                                                                                     |                                  |  |
| Environment                                    |                                                                                                                                                                                                                                      | Operating                                                                           | Non-Operating                    |  |
|                                                | Temperature                                                                                                                                                                                                                          | 0 ~ 40 °C (32 ~ 104 °F)                                                             | -20 ~ 60 °C (-4 ~ 140 °F)        |  |
|                                                | Humidity                                                                                                                                                                                                                             | 10 ~ 85% @ 40 °C, non-condensing                                                    | 10 ~ 95% @ 40 °C, non-condensing |  |
|                                                | Vibration (5 ~ 500 Hz)                                                                                                                                                                                                               | 0.5 Grms                                                                            | 1 G                              |  |
|                                                | Shock                                                                                                                                                                                                                                | 5G (with 11 ms duration, half sine wave)                                            |                                  |  |
| Physical Characteristics                       | Dimensions (W x H x D)                                                                                                                                                                                                               | 482 x 266 x 465 mm (19" x 10.5" x 18.3")                                            |                                  |  |
|                                                | Weight                                                                                                                                                                                                                               | 30.0 kg (66 lb)                                                                     |                                  |  |