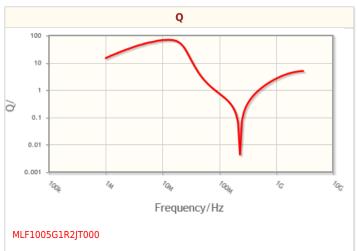

| Electrical Characteristics              |                    |  |
|-----------------------------------------|--------------------|--|
| Inductance                              | 1.2μH ±5% at 10MHz |  |
| Rated Current (L Change) [Typ.]         |                    |  |
| Rated Current (L Change) [Max.]         |                    |  |
| Rated Current (Temperature Rise) [Typ.] |                    |  |
| Rated Current (Temperature Rise) [Max.] | 35mA               |  |
| DC Resistance [Typ.]                    | 550mΩ              |  |
| DC Resistance [Max.]                    | 790mΩ              |  |
| Self Resonant Frequency [Min.]          | 110MHz             |  |
| Self Resonant Frequency [Typ.]          | 230MHz             |  |
| Q [Min.]                                | 30                 |  |
| Q [Typ.]                                | 60                 |  |

## Characteristic Graphs(This is reference data, and does not guarantee the products characteristics.)

<sup>!</sup> Images are for reference only and show exemplary products.

<sup>!</sup> This PDF document was created based on the data listed on the TDK Corporation website.