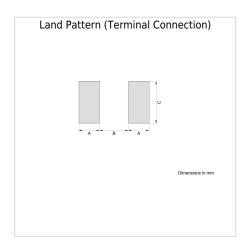

## MLF1005G1R2JT000

|                              | Size           |  |
|------------------------------|----------------|--|
| Length(L)                    | 1.00mm ±0.05mm |  |
| Width(W)                     | 0.50mm ±0.05mm |  |
| Thickness(T)                 | 0.50mm ±0.05mm |  |
| Recommended Land Pattern (A) | 0.50mm Nom.    |  |
| Recommended Land Pattern (B) | 0.40mm Nom.    |  |
| Recommended Land Pattern (C) | 0.50mm Nom.    |  |