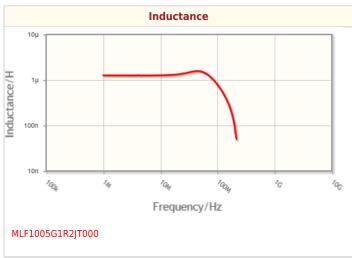

| Electrical Characteristics              |                    |  |
|-----------------------------------------|--------------------|--|
| Inductance                              | 1.2μH ±5% at 10MHz |  |
| Rated Current (L Change) [Typ.]         |                    |  |
| Rated Current (L Change) [Max.]         |                    |  |
| Rated Current (Temperature Rise) [Typ.] |                    |  |
| Rated Current (Temperature Rise) [Max.] | 35mA               |  |
| DC Resistance [Typ.]                    | 550mΩ              |  |
| DC Resistance [Max.]                    | 790mΩ              |  |
| Self Resonant Frequency [Min.]          | 110MHz             |  |
| Self Resonant Frequency [Typ.]          | 230MHz             |  |
| Q [Min.]                                | 30                 |  |
| Q [Typ.]                                | 60                 |  |

## Characteristic Graphs(This is reference data, and does not guarantee the products characteristics.)

<sup>!</sup> Images are for reference only and show exemplary products.

<sup>!</sup> This PDF document was created based on the data listed on the TDK Corporation website.