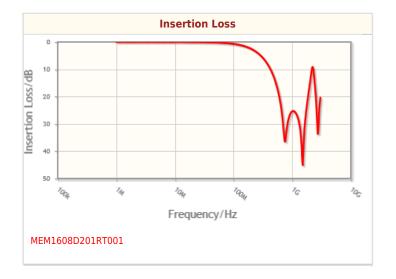

## Characteristic Graphs(This is reference data, and does not guarantee the products characteristics.)

! Images are for reference only and show exemplary products.

! This PDF document was created based on the data listed on the TDK Corporation website.

|              | Size           |  |
|--------------|----------------|--|
| Length(L)    | 1.60mm ±0.10mm |  |
| Width(W)     | 0.80mm ±0.10mm |  |
| Thickness(T) | 0.60mm ±0.10mm |  |

| Electrical Characteristics |                         |  |
|----------------------------|-------------------------|--|
| Insertion Loss [Typ.]      | 15dB (700MHz to 1.5GHz) |  |
| Cut-Off Frequency [Typ.]   | 200MHz                  |  |
| Rated Voltage [Max.]       | 6.3V                    |  |
| Rated Current [Max.]       | 200mA                   |  |
| DC Resistance (Max.)       |                         |  |
| Rated Capacitance [Typ.]   | 30pF                    |  |