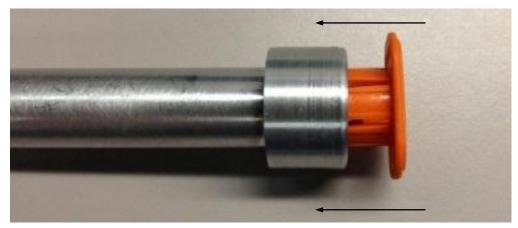

## 2. PROCEDURES

1. Insert the collet into the appropriate collet tool in the orientation shown in Figure 2 with the collet fingers extending into the tool.

Figure 2

2. Apply pressure to collet until it is fully seated in the collet tool. Full insertion is achieved when the orange collet flange is against the tool flange as shown in Figure 3. The longer the collet is left in the tool, the more "set" the collet fingers will retain.