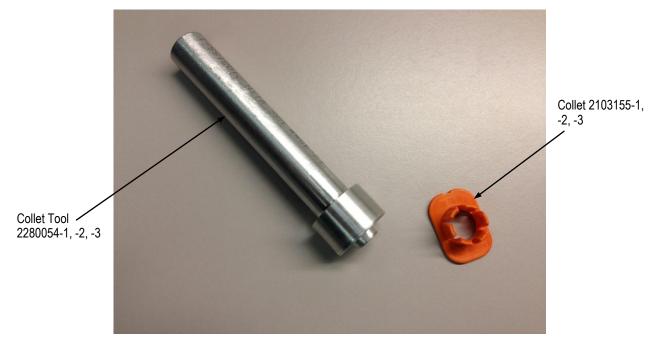

| COLLET TOOL PART NUMBER | COLLET PART NUMBER |
|-------------------------|--------------------|
| 2280054-1               | 2103155-1          |
| 2280054-2               | 2103155-2          |
| 2280054-3               | 2103155-3          |

Figure 1

## 1. INTRODUCTION

Collet Tool 2280054-[] is designed to be used with Collet part numbers found in Figure 1.