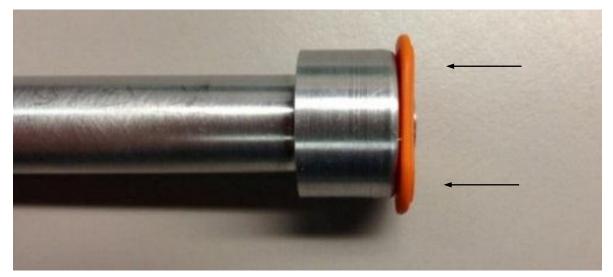

## 2. PROCEDURES

1. Insert the collet into the appropriate collet tool in the orientation shown in Figure 2 with the collet fingers extending into the tool.

Figure 2

2. Apply pressure to collet until it is fully seated in the collet tool. Full insertion is achieved when the orange collet flange is against the tool flange as shown in Figure 3. The longer the collet is left in the tool, the more "set" the collet fingers will retain.

Figure 3

3. Remove the collet from the tool and apply to cable as required. See Figure 4.

Figure 4