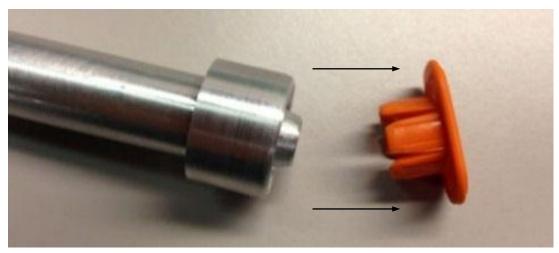

Figure 3

3. Remove the collet from the tool and apply to cable as required. See Figure 4.

Figure 4