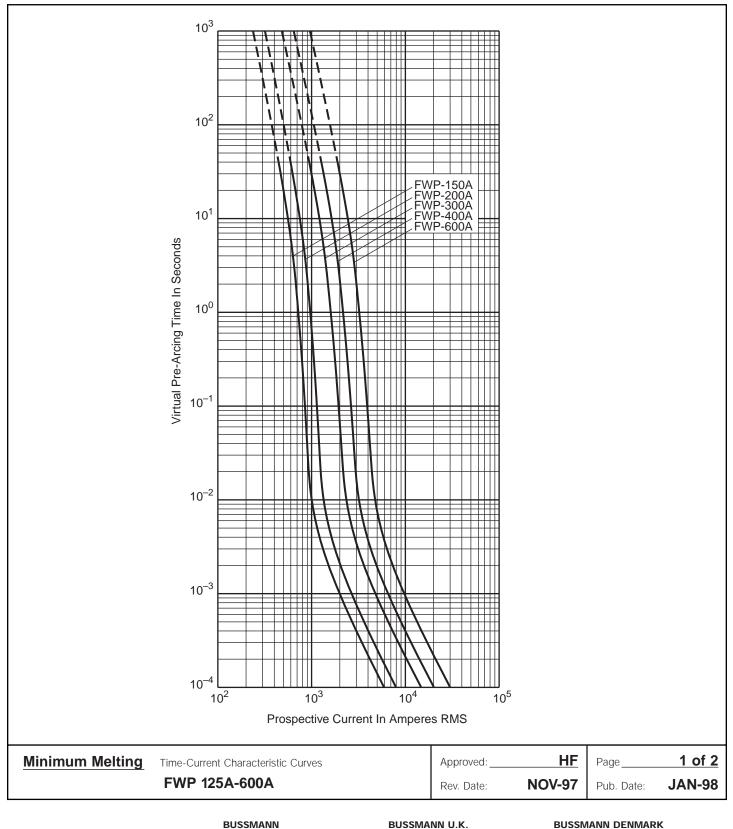

## **Semiconductor Fuse** 125-600A, 700 Volts

**BIF** Document 361

Size







U.S.A. England Phone: 314-394-2877 Fax: 800-544-2570 Int'l Fax: 314-527-1413 44-1509-882737 44-1509-882786 Phone: Fax:

P.O. Box 14460 St. Louis, MO 63178-4460

**BUSSMANN DENMARK** 

5 Literbuen DK-2740 Skovlunde Copenhagen, Denmark Phone: 45-4485-0900 Fax: 45-4485-0901 Phone: Fax:

Burton-on-the-Wolds Leicestershire LE12 5TH



## Semiconductor Fuse 125-600A, 700 Volts

BIF Document **361** Size







The only controlled copy of this BIF document is the electronic read-only version located on the Bussmann Network Drive. All other copies of this BIF document are by definition uncontrolled. This builtetin is intended to clearly present comprehensive product data and provide technical information that will help the end user with design applications. Bussmann reserves the right, without