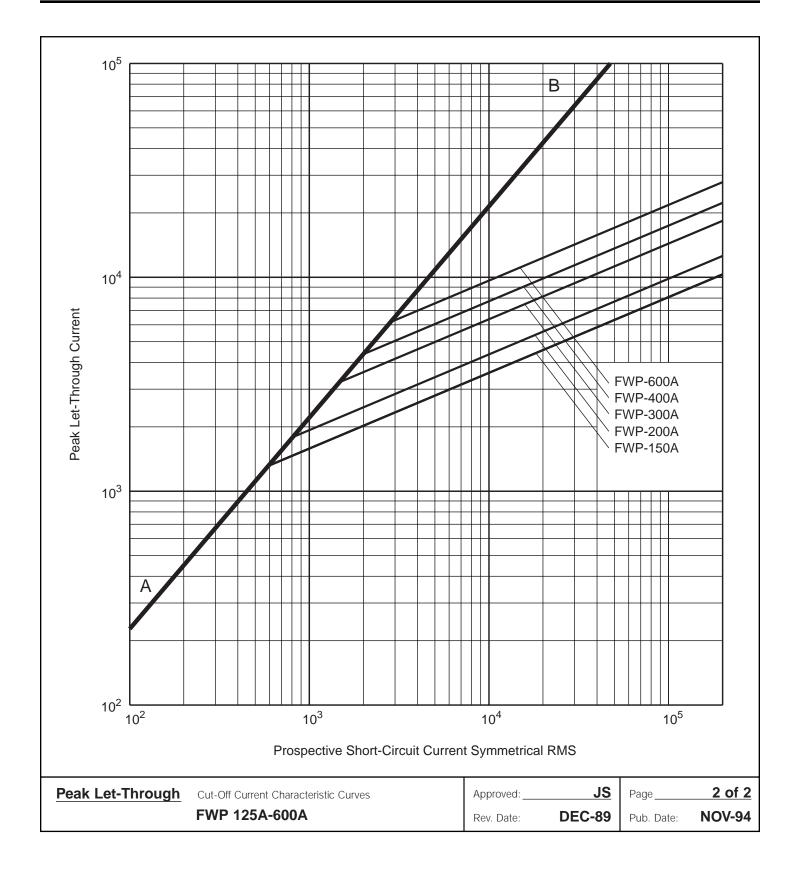

## **Semiconductor Fuse** 125-600A, 700 Volts

**BIF** Document 361

Size







U.S.A. England Phone: 314-394-2877 Fax: 800-544-2570 Int'l Fax: 314-527-1413 44-1509-882737 44-1509-882786 Phone: Fax:

P.O. Box 14460 St. Louis, MO 63178-4460

**BUSSMANN DENMARK** 

5 Literbuen DK-2740 Skovlunde Copenhagen, Denmark Phone: 45-4485-0900 Fax: 45-4485-0901 Phone: Fax:

Burton-on-the-Wolds Leicestershire LE12 5TH



## Semiconductor Fuse 125-600A, 700 Volts

BIF Document **361** Size







The only controlled copy of this BIF document is the electronic read-only version located on the Bussmann Network Drive. All other copies of this BIF document are by definition uncontrolled. This builtetin is intended to clearly present comprehensive product data and provide technical information that will help the end user with design applications. Bussmann reserves the right, without notice, to change design or construction of any products and to discontinue or limit distribution of any products. Bussmann also reserves the right to change or update, without notice, any technical information contained in this builtetin. Once a product has been selected, it should be tested by the user in all possible applications.