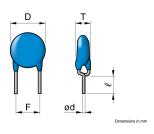

| Size             |                 |
|------------------|-----------------|
| Diameter(D)      | 6.50mm Max.     |
| Thickness(T)     | 6.00mm Max.     |
| Lead Gap(F)      | 10.00mm ±1.00mm |
| Lead Diameter(d) | 0.60mm ±0.05mm  |