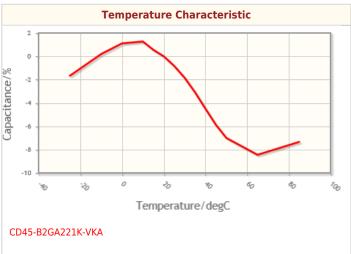

| Electrical Characteristics   |            |  |
|------------------------------|------------|--|
| Capacitance                  | 220pF ±10% |  |
| Rated Voltage                | 400VAC     |  |
| Withstanding Voltage         | 4kVAC      |  |
| Temperature Characteristic   | B(±10%)    |  |
| Dissipation Factor (Max.)    | 2.5%       |  |
| Insulation Resistance (Min.) | 10000ΜΩ    |  |

# Characteristic Graphs(This is reference data, and does not guarantee the products characteristics.)

 $<sup>!\ \</sup>mbox{Images}$  are for reference only and show exemplary products.

<sup>!</sup> This PDF document was created based on the data listed on the TDK Corporation website.