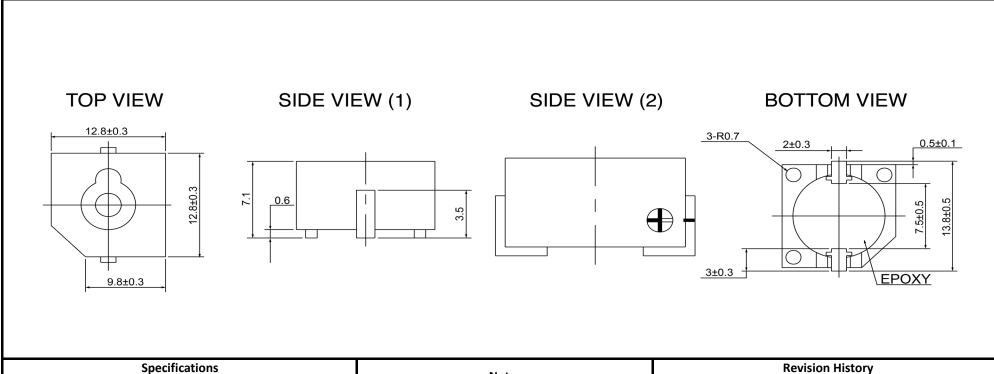

| Specifications        |                    |       | Notes                       |                               | Revision History          |             |            |            |             |            |
|-----------------------|--------------------|-------|-----------------------------|-------------------------------|---------------------------|-------------|------------|------------|-------------|------------|
| Description           | Value              | Unit  | Notes                       |                               | Version                   | Description |            |            | Date        | Approved   |
| Technology            | Electro-Mechanical |       | 1) All dimensions are in mm | 1                             | Released from Engineering |             |            | 10/21/2013 | J.S         |            |
| Resonant Frequency    | 2,400              | (Hz)  | 2) All parts meet RoHS      |                               |                           |             |            |            |             |            |
| Rated Voltage         | 1.5                | (V)   |                             |                               |                           |             |            |            |             |            |
| SPL @ 10cm            | 80                 | (dBA) |                             |                               |                           |             |            |            |             |            |
| Coil Resistance       | 15                 | (ohm) |                             |                               |                           |             |            |            |             |            |
| Mount Type            | Surface Mount      |       |                             |                               |                           |             |            |            |             |            |
| Voltage Range         | 1~3                | (V)   |                             |                               |                           |             |            |            |             |            |
| Max Rated Current     | 30                 | (mA)  |                             |                               |                           |             |            |            |             |            |
| Housing Material      | PPS                |       |                             |                               | Drawn by                  | Date        | Checked by | Date       | Approved by | Date       |
| Operating Temperature | -30 ~ +70          | °C    |                             |                               | A.B.                      | 10/21/2013  | C.E.       | 10/21/2013 | J.S         | 10/21/2013 |
| Storage Temperature   | -40 ~ +85          | °C    |                             | Electro-Mechanical Transducer |                           | TE122401-3  |            |            |             |            |
| Weight                | 2                  | (g)   | DB UNLIMITED                |                               |                           |             |            |            |             |            |