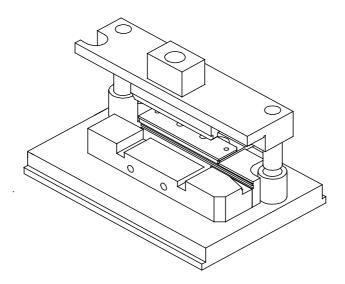

# ARBOR PRESS FIXTURE PART No. 69020-0770

FOR MOLEX PRODUCT 7660,7664,7674 and 7675

# DESCRIPTION

This fixture will terminate Molex Product 7660,7664,7674 and 7675.

# FEATURES

- 1. This fixture can only be used in a standard Arbor Press part No. 69020-0660.
- 2. Cables guides and cable stop.
- 3. For use with notched cable and discrete wire.
- 4. Colour Bar in/out options included.

# SPECIFICATION

SIZE: 210mm x 160mm x 120mm

WEIGHT: 3Kg

WORKING SERVICES: None

- 1) Fix upper block onto Arbor Press spindle and tighten locking screw.
- 2) Place lower termination fixture onto mounting platform of Arbor Press.
- 3) Make a few samples following the next section (operation) and then check termination heights. If adjustment is required see adjustments section.