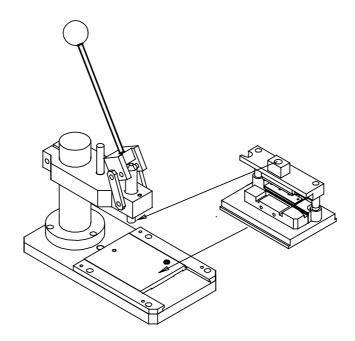

# FEATURES

- 1. This fixture can only be used in a standard Arbor Press part No. 69020-0660.
- 2. Cables guides and cable stop.
- 3. For use with notched cable and discrete wire.
- 4. Colour Bar in/out options included.

# SPECIFICATION

SIZE: 210mm x 160mm x 120mm

WEIGHT: 3Kg

WORKING SERVICES: None

- 1) Fix upper block onto Arbor Press spindle and tighten locking screw.
- 2) Place lower termination fixture onto mounting platform of Arbor Press.
- 3) Make a few samples following the next section (operation) and then check termination heights. If adjustment is required see adjustments section.

## OPERATION

- 1) Insert connector into lower termination block.
- 2) Place pre-cut cable over connector.
- 3) Pull handle of Arbor Press down fully to terminate connector.
- 4) Return handle to start position.
- 5) Release connector latch and slide harness backwards out of fixture.