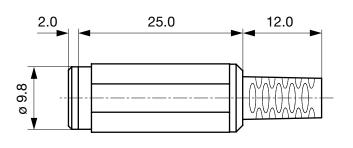

|
|-----------------------|--------------------|--|--|
| Number of Poles       | 2-pole             |  |  |
| Ratings DC            | 0.5 A / 30 VDC     |  |  |
| Ratings AC            | 0.5 A / 30 VAC     |  |  |
| Dielectric Strength   | 500 VDC            |  |  |
| Insulation Resistance | > 100 MΩ @ 500 VDC |  |  |

| Allowable Operation Temp. | -20°C to 70°C                 |  |
|---------------------------|-------------------------------|--|
| Terminal                  | solder terminal nickel-plated |  |
| Housings                  | insulated                     |  |
| Style                     | straight                      |  |
| Lifetime                  | 5000 Insertions               |  |
|                           |                               |  |

## **Dimensions**





Cable diameter max. 4.0 mm

#### **Diagrams**



#### **All Variants**

| Product group      | Diameter [mm] | Number of Poles | Terminal        | Order Number |
|--------------------|---------------|-----------------|-----------------|--------------|
| Audio Plug/Sockets | 2.5           | 2-pole          | solder terminal | 4831.3200    |

Most Popular.

Availability for all products can be searched real-time:http://www.schurter.com/Stock-Check/Stock-Check-SCHURTER

Packaging unit 100 Pcs

## **Mating Inlets/Plugs**

#### Category / Description

#### Audio Plug/Sockets Overview complete



| 4831, solder terminal, screened, 2-pole, Audio Plug/Sockets, 2.5 mm  | 4831.1200 |
|----------------------------------------------------------------------|-----------|
| 4831, solder terminal, insul