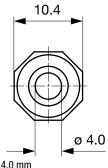

|  |
|-----------------------|--------------------|--|--|
| Number of Poles       | 2-pole             |  |  |
| Ratings DC            | 0.5 A / 30 VDC     |  |  |
| Ratings AC            | 0.5 A / 30 VAC     |  |  |
| Dielectric Strength   | 500 VDC            |  |  |
| Insulation Resistance | > 100 MΩ @ 500 VDC |  |  |

| Allowable Operation Temp. | -20°C to 70°C                 |  |
|---------------------------|-------------------------------|--|
| Terminal                  | solder terminal nickel-plated |  |
| Housings                  | insulated                     |  |
| Style                     | straight                      |  |
| Lifetime                  | 5000 Insertions               |  |
|                           |                               |  |

## **Dimensions**





Cable diameter max. 4.0 mm

#### **Diagrams**



#### **All Variants**

| Product group      | Diameter [mm] | Number of Poles | Terminal        | Order Number |
|--------------------|---------------|-----------------|-----------------|--------------|
| Audio Plug/Sockets | 2.5           | 2-pole          | solder terminal | 4831.3200    |

Most Popular.

Availability for all products can be searched real-time:http://www.schurter.com/Stock-Check/Stock-Check-SCHURTER

Packaging unit 100 Pcs

## **Mating Inlets/Plugs**

#### Category / Description

#### Audio Plug/Sockets Overview complete



| 4831, solder terminal, screened, 2-pole, Audio Plug/Sockets, 2.5 mm  | 4831.1200 |
|----------------------------------------------------------------------|-----------|
| 4831, solder terminal, ins