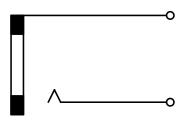

## **Technical Data**

| Diameter              | 2.5 mm             |  |  |
|-----------------------|--------------------|--|--|
| Number of Poles       | 2-pole             |  |  |
| Ratings DC            | 0.5 A / 30 VDC     |  |  |
| Ratings AC            | 0.5 A / 30 VAC     |  |  |
| Dielectric Strength   | 500 VDC            |  |  |
| Insulation Resistance | > 100 MΩ @ 500 VDC |  |  |

| Allowable Operation Temp. | -20°C to 70°C                 |  |
|---------------------------|-------------------------------|--|
| Terminal                  | solder terminal nickel-plated |  |
| Housings                  | insulated                     |  |
| Style                     | straight                      |  |
| Lifetime                  | 5000 Insertions               |  |
|                           |                               |  |