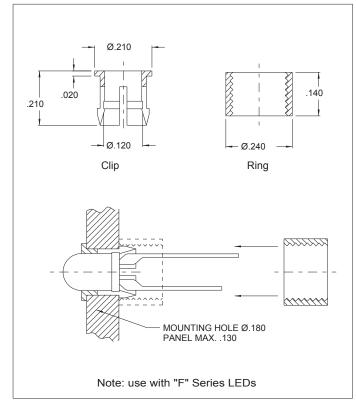

### Series 4303MC

•This attractive and economical mounting clip installs quickly and provides secure mounting for T-1 high dome LEDs such as 4303F Series.

Material: Black polypropylene

Mounting Hole: Ø.180 min. in panels up to .130 thick.

Mounting Hole: Ø.250 min. in panels up to .125 thick.