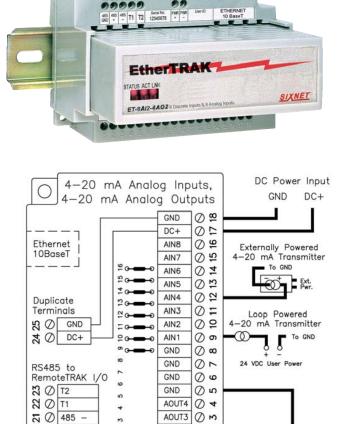

Connect Up to 8

4-20 mA Inputs and 4 4-20 mA Outputs

DC+

n

AOUT1

0

Equivalent 4-20 mA

**Output** Circuit

AOUT2

AOUT1

AIN1

Ø

GND

100 л.

N

-H Base

(High Density Wiring)

Equivalent 4-20 mA

Input Circuit

ØN

0-

8 0 485 +

€ Ø 485 Gnd