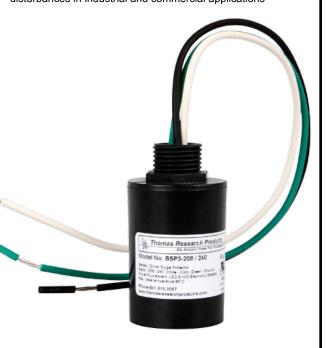

## BSP3-120 / BSP3-208-240 / BSP3-277 BSP3-347 / BSP3-480

BSP3 series 3-Pole LED Driver & Ballast Surge Protectors, Enhanced

BSP3 series products are designed to be used in conjunction with LED Drivers and electronic fluorescent and HID ballasts to provide an additional level of protection against powerline disturbances in industrial and commercial applications