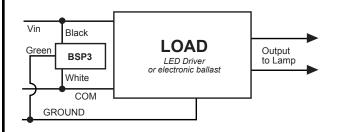

## Wiring

BSP3 series products are designed to be used in conjunction with LED Drivers and electronic fluorescent and HID ballasts to provide an additional level of protection against powerline disturbances in industrial and commercial applications