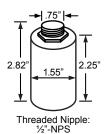

## **Dimensions (Nom.)**

Leads: 12", stripped 0.63"

Leadwire: AWG#16 stranded

**Weight:** 0.33 lbs / 128g

| Pulse rating<br>(8 x 20 μSec) |          |  |  |  |
|-------------------------------|----------|--|--|--|
| Strikes                       | Surge    |  |  |  |
| 1                             | 10,000 A |  |  |  |
| 2                             | 6,500 A  |  |  |  |
| 10                            | 3,000 A  |  |  |  |
| 100                           | 1,500 A  |  |  |  |
| 1,000                         | 700 A    |  |  |  |