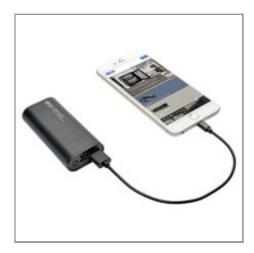

#### Description

No more frantic searching for an AC power outlet when your cellphone, tablet, or other mobile device's battery power is getting low. The UPB-05K2-1U Portable 5200mAh Mobile Power Bank is the perfect power solution when you're on the road, or stuck somewhere without convenient electricity. It fits comfortably in your pocket, purse, backpack or laptop bag to keep your e-reader, MP3 player, handheld game console or Bluetooth device operating when you need it.

Just connect your device to the UPB-05K2-1U's USB-A port using the included USB Micro-B cable or another cable suitable for your device. Press the button to illuminate the LEDs that indicate the Mobile Power Bank's battery capacity at a glance. Press the button twice to use the device as an LED flashlight.