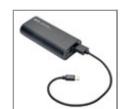

## **Highlights**

- Fits comfortably in your pocket, purse, backpack or laptop bag
- Provides up to 5V, 1A for charging mobile devices
- LEDs indicate remaining battery capacity
- Charges devices at maximum output up to 5.2 hr.
- Includes USB Micro-B charging cable

# Package Includes

- UPB-05K2-1U Portable 5200mAh
  Mobile Power Bank USB Battery
  Charger
- USB Micro-B cable. 3 ft.
- Owner's Manual