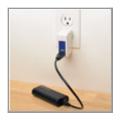

The portable UPB-05K2-1U provides up to 5V, 1A of power, and its 5200mAh capacity charges devices at maximum power up to 5.2 hours. It protects against short circuits, overvoltage, over-current, overcharges and overdischarges. Charge the Mobile Power Bank by connecting its USB Micro-B port to a USB charger or a computer's USB-A port using the included cable. Press the button, and the four LEDs will blink or light solid in various combinations to indicate the battery level.

#### **Built-In Lithium-Ion Battery**

- Connect the power bank's USB Micro-B port to a USB charger or a computer's USB-A port to charge internal battery
- Built-in LEDs indicate how much battery capacity is left
- Device also functions as a convenient LED flashlight