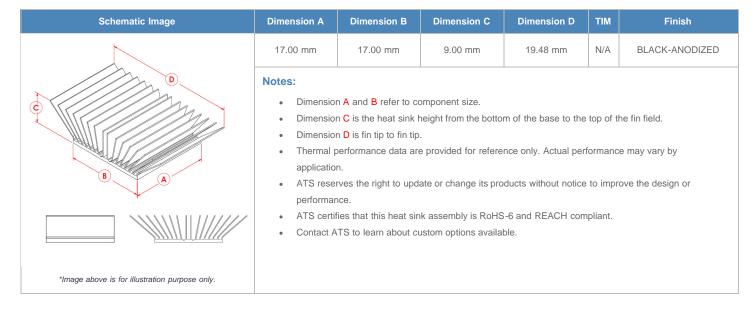

**

| AIR VELOCITY       |               | @200 LFM<br>1.0 M/S | @300 LFM<br>1.5 M/S | @400 LFM<br>2.0 M/S | @500 LFM<br>2.5 M/S | @600 LFM<br>3.0 M/S | @700 LFM<br>3.5 M/S | @800 LFM<br>4.0 M/S |
|--------------------|---------------|---------------------|---------------------|---------------------|---------------------|---------------------|---------------------|---------------------|
| THERMAL RESISTANCE | Unducted Flow | 16.51 °C/W          | 12.9 °C/W           | 11.1 °C/W           | 9.9 °C/W            | 9.1 °C/W            | 8.4 °C/W            | 7.9 °C/W            |
|                    | Ducted Flow   | 10.2                | 8.6                 | 7.6                 | 6.9                 | 6.4                 | 6                   | 5.7                 |

## **Product Detail**