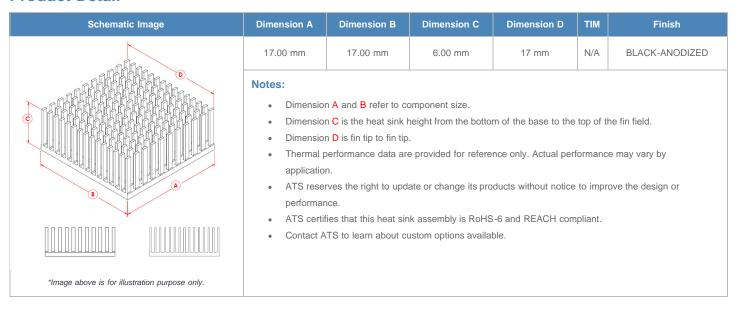

**

| AIR VELOCITY       |               | @200 LFM<br>1.0 M/S | @300 LFM<br>1.5 M/S | @400 LFM<br>2.0 M/S | @500 LFM<br>2.5 M/S | @600 LFM<br>3.0 M/S | @700 LFM<br>3.5 M/S | @800 LFM<br>4.0 M/S |
|--------------------|---------------|---------------------|---------------------|---------------------|---------------------|---------------------|---------------------|---------------------|
| THERMAL RESISTANCE | Unducted Flow | 29.08 °C/W          | 23.5 °C/W           | 20.5 °C/W           | 18.4 °C/W           | 16.9 °C/W           | 15.7 °C/W           | 14.8 °C/W           |
|                    | Ducted Flow   | 17.2                | 14.5                | 12.8                | 11.6                | 10.7                | 10                  | 9.4                 |

## **Product Detail**