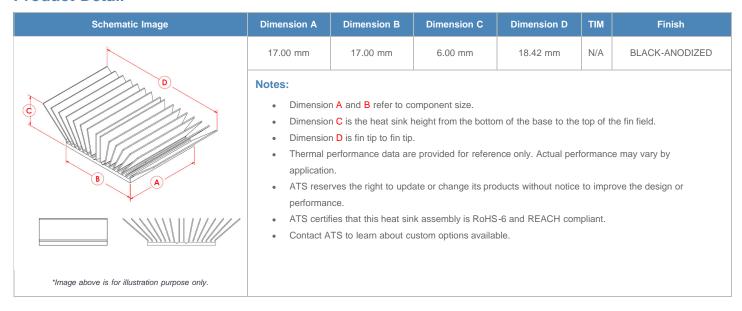

**

| AIR VELOCITY       |               | @200 LFM<br>1.0 M/S | @300 LFM<br>1.5 M/S | @400 LFM<br>2.0 M/S | @500 LFM<br>2.5 M/S | @600 LFM<br>3.0 M/S | @700 LFM<br>3.5 M/S | @800 LFM<br>4.0 M/S |
|--------------------|---------------|---------------------|---------------------|---------------------|---------------------|---------------------|---------------------|---------------------|
| THERMAL RESISTANCE | Unducted Flow | 27.11 °C/W          | 21.1 °C/W           | 18.1 °C/W           | 16.2 °C/W           | 14.8 °C/W           | 13.8 °C/W           | 12.9 °C/W           |
|                    | Ducted Flow   | 15                  | 12.6                | 11.2                | 10.1                | 9.4                 | 8.8                 | 8.3                 |

## **Product Detail**