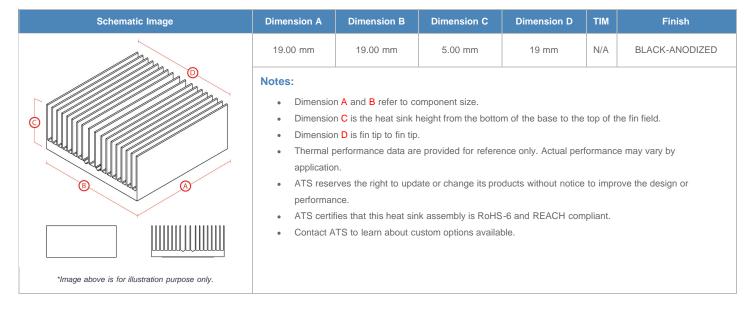

## BGA Heat Sink (High Aspect Ratio Ext.) Straight Fin

ATS Part#: ATS019019005-SF-6D

Description: 19.00 x 19.00 x 5.00 mm BGA Heat Sink (High Aspect Ratio Ext.) Straight Fin

Heat Sink Type: Straight Fin
Heat Sink Attachment: superGRIP
Equivalent Part Number: N/A

\*Image above is for illustration purpose only.