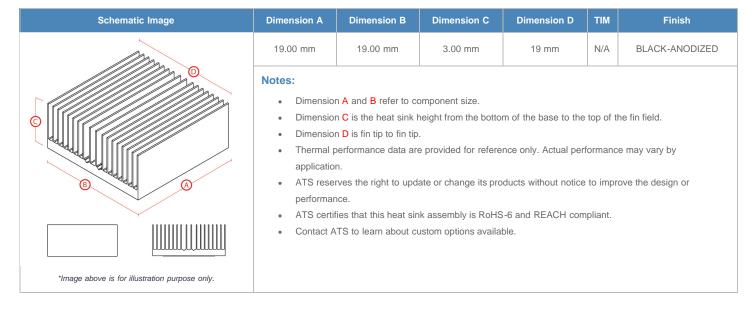

## BGA Heat Sink (High Aspect Ratio Ext.) Straight Fin

ATS Part#: ATS019019003-SF-6B

Description: 19.00 x 19.00 x 3.00 mm BGA Heat Sink (High Aspect Ratio Ext.) Straight Fin

Heat Sink Type: Straight Fin
Heat Sink Attachment: superGRIP
Equivalent Part Number: N/A

\*Image above is for illustration purpose only.