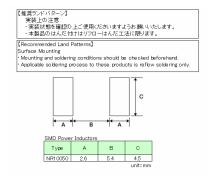

| -/100100    |
|-----------------------------------------|-------------|
| Inductance                              | 15 μH(±20%) |
| Inductance Measuring Frequency          | 100kHz      |
| Rated Current -Saturation Current       | 3600mA      |
| Rated Current -Temperature Rise Current | 3200mA      |
| DC Resistance (max)                     | 0.0455Ω     |
| Avg. of DC.Resistance                   | 0.035Ω      |
| Self-resonant Frequency (min)           | 11MHz       |
| RoHS Compliance                         | Yes         |
| Halogen Free                            | Yes         |
| Soldering Method                        | Reflow      |

#### External Dimensions

| L | 10mm ±0.3  |
|---|------------|
| W | 9.8mm ±0.5 |
| Н | 5mm max    |

### Recommended Land Patterns



2015.02.27