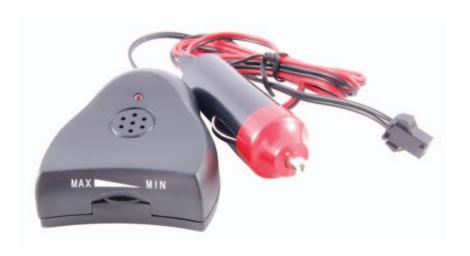

## 69-ELDP-2 Cigarette Lighter Power Supply with Sound Control Driver for EL Wire

## **Description:**

The 69-ELDP-2 sound control driver uses a cigarette lighter type adapter (12VDC) to drive up to a 5 meter (16.4 feet) length of EL Wire.