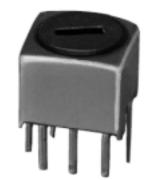

# **Product Description**

- 5.1 x 5.1mm Max.(L x W), 4.5mm Max. Height.
- · Inductance:680µH Max., reference unloaded Q:65
- · Operating frequency:25MHz Max.
- In addition to the reference versions of parameters shown here, custom designs are available to meet your exact requirements.

#### **Feature**

- · Variable shielded type.
- · Ideally used in Radio (AM, FM),TV. Transceiver
- · RoHS Compliance