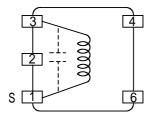

# Type: P-4SB/AM,P-4SB/FM

# **Product Description**

- 5.1 x 5.1mm Max.(L x W), 4.5mm Max. Height.
- · Inductance:680µH Max., reference unloaded Q:65
- · Operating frequency:25MHz Max.
- In addition to the reference versions of parameters shown here, custom designs are available to meet your exact requirements.



#### **Feature**

- · Variable shielded type.
- · Ideally used in Radio (AM, FM),TV. Transceiver
- · RoHS Compliance

# **Dimensions (mm)**



- \* Dimension does not include solder used on coil.
- \* Pin pitch shall be measured at the root of terminal.
- \* Dimension without tolerance are approx.

# **Connection (Bottom View)**



"S" is winding start

# **Specification**

|                | P-4SB/AM             | P-4SB/FM            |
|----------------|----------------------|---------------------|
| Part No.       | 4171-T036            | 4172-T001           |
| Inductance     | 455kHz ± 2% Variable | 10.7MHz±2% Variable |
| Unloaded Q     | 40 Min.              | 70 Min.             |
| Capacity(Ext.) | 180pF                | 82pF                |