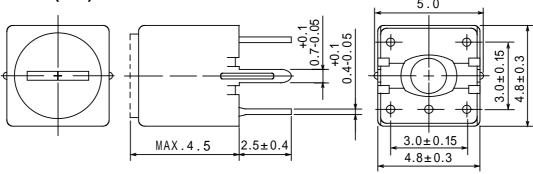

# **Dimensions (mm)**

- \* Dimension does not include solder used on coil.
- \* Pin pitch shall be measured at the root of terminal.
- \* Dimension without tolerance are approx.