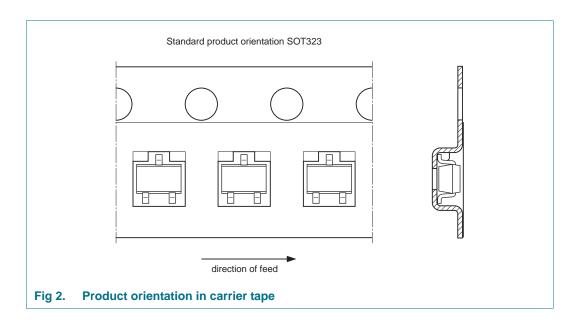

# **SOT323**



# Tape reel SMD; standard product orientation 12NC ending 115 Rev. 1 — 14 November 2012 Packing information

# **Packing method**



Table 1. **Packing information** 

| Package version | 12NC<br>ending | Reel dimensions d x w (mm) [1] | SPQ/PQ<br>(pcs) | Reels<br>per box | Outer box dimensions<br>I x w x h (mm) |
|-----------------|----------------|--------------------------------|-----------------|------------------|----------------------------------------|
| SOT323          | 115            | 180 x 8                        | 3000            | 1                | 186 x 186 x 16                         |

[1] d = reel diameter; w = tape width.



NXP Semiconductors SOT323

#### Tape reel SMD; standard product orientation 12NC ending 115

## 2. Product orientation



## 3. Carrier tape dimensions



Table 2. Carrier tape dimensions

In accordance with IEC 60286-3.

| A <sub>0</sub> (mm) | $B_0$ (mm) | $K_0$ (mm) | T (mm) | P <sub>1</sub> (mm) | W (mm) |
|---------------------|------------|------------|--------|---------------------|--------|
| 2.4                 | 2.6        | 1.2        | -      | 4.0                 | 8      |