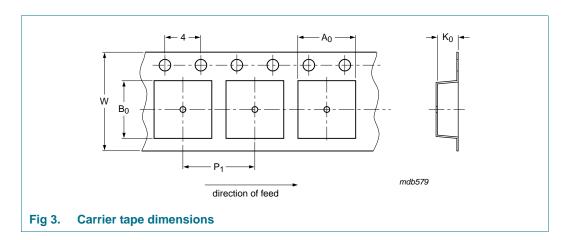

## 3. Carrier tape dimensions

Table 2. Carrier tape dimensions

In accordance with IEC 60286-3.

| A <sub>0</sub> (mm) | $B_0$ (mm) | $K_0$ (mm) | T (mm) | P <sub>1</sub> (mm) | W (mm) |
|---------------------|------------|------------|--------|---------------------|--------|
| 2.4                 | 2.6        | 1.2        | -      | 4.0                 | 8      |