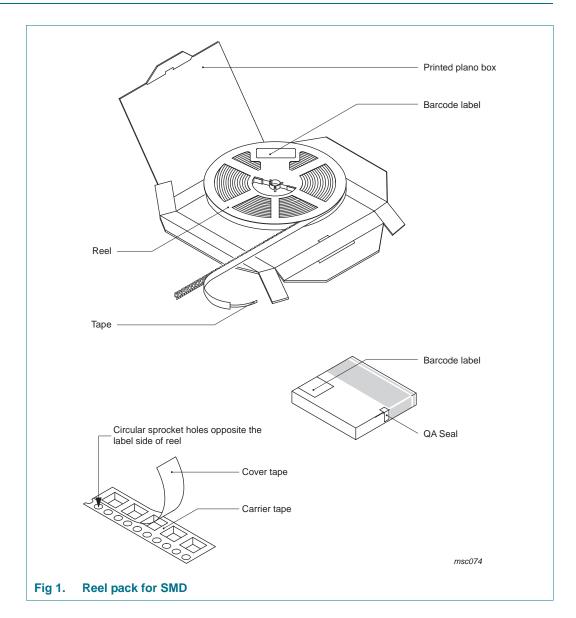

# Tape reel SMD; standard product orientation 12NC ending 115 Rev. 1 — 14 November 2012 Packing information

# **Packing method**

Table 1. **Packing information** 

| Package version | 12NC<br>ending | Reel dimensions d x w (mm) [1] | SPQ/PQ<br>(pcs) | Reels<br>per box | Outer box dimensions<br>I x w x h (mm) |
|-----------------|----------------|--------------------------------|-----------------|------------------|----------------------------------------|
| SOT323          | 115            | 180 x 8                        | 3000            | 1                | 186 x 186 x 16                         |