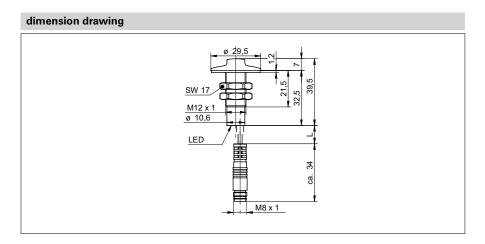

| cylindrical threaded           |  |
|--------------------------------|--|
| POM                            |  |
| POM                            |  |
| EPDM50                         |  |
| 12 mm                          |  |
| 39,5 mm                        |  |
| flylead connector M8, L=200 mm |  |
|                                |  |
|                                |  |