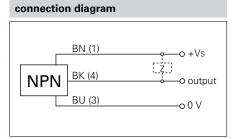

| electrical data                    |                        |
|------------------------------------|------------------------|
| voltage supply range +Vs           | 10 30 VDC              |
| current consumption max. (no load) | 12 mA                  |
| output circuit                     | NPN make function (NO) |
| output current                     | < 200 mA               |
| voltage drop Vd                    | < 2,5 VDC              |
| switching frequency                | < 15 Hz                |
| short circuit protection           | yes                    |
| reverse polarity protection        | yes                    |