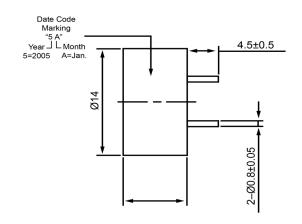

## **TOP VIEW**



## SIDE VIEW



## **BOTTOM VIEW**



| Specifications        |           |       | Neter                                              |                  | Revision History |                           |            |            |             |            |
|-----------------------|-----------|-------|----------------------------------------------------|------------------|------------------|---------------------------|------------|------------|-------------|------------|
| Description           | Value     | Unit  | Notes                                              |                  | Version          | Description               |            |            | Date        | Approved   |
| Technology            | Piezo     |       | 1) All dimensions are in mm unless otherwise noted |                  | 1