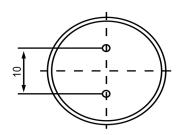

## **BOTTOM VIEW**

| Specifications        |           |       | Neter                                              |                  | Revision History |                           |            |            |             |            |
|-----------------------|-----------|-------|----------------------------------------------------|------------------|------------------|---------------------------|------------|------------|-------------|------------|
| Description           | Value     | Unit  | Notes                                              |                  | Version          | Description               |            |            | Date        | Approved   |
| Technology            | Piezo     |       | 1) All dimensions are in mm unless otherwise noted |                  | 1                | Released from Engineering |            |            | 10/21/2013  | J.S        |
| Resonant Frequency    | 3,600     | (Hz)  | 2) All parts meet RoHS                             |                  |                  |                           |            |            |             |            |
| Rated Voltage         | 10        | (V)   | 1                                                  |                  |                  |                           |            |            |             |            |
| SPL @ 10cm            | 75        | (dBA) |                                                    |                  |                  |                           |            |            |             |            |
| Capacitance           | 13,000    | (pF)  |                                                    |                  |                  |                           |            |            |             |            |
| Mount Type            | Thru Hole |       |                                                    |                  |                  |                           |            |            |             |            |
| Voltage Range         | 1~30      | (V)   |                                                    |                  |                  |                           |            |            |             |            |
| Max Rated Current     | 7         | (mA)  |                                                    |                  |                  |                           |            |            |             |            |
| Housing Material      | NORYL     |       |                                                    |                  | Drawn by         | Date                      | Checked by | Date       | Approved by | Date       |
| Operating Temperature | -20 ~ +70 | °C    |                                                    |                  | A.B.             | 10/21/2013                | C.E.       | 10/21/2013 | J.S         | 10/21/2013 |
| Storage Temperature   | -20 ~ +70 | °C    |                                                    | Piezo Transducer | TP144010-1       |                           |            |            |             |            |
| Weight                | 2         | (g)   |                                                    | riezo iransducer |                  | 15144010-1                |            |            |             |            |