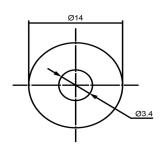

## **TOP VIEW**



## SIDE VIEW



| Specifications        |           |       | Notes                       |                  | Revision History          |             |            |            |             |            |
|-----------------------|-----------|-------|-----------------------------|------------------|---------------------------|-------------|------------|------------|-------------|------------|
| Description           | Value     | Unit  | Notes                       |                  | Version                   | Description |            |            | Date        | Approved   |
| Technology            | Piezo     |       | 1) All dimensions are in mm | 1                | Released from Engineering |             |            | 10/21/2013 | J.S         |            |
| Resonant Frequency