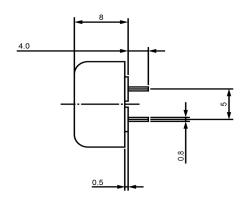

## SIDE VIEW

| Specifications        |           |       | Notes                       |                  | Revision History          |             |            |            |             |            |
|-----------------------|-----------|-------|-----------------------------|------------------|---------------------------|-------------|------------|------------|-------------|------------|
| Description           | Value     | Unit  | Notes                       |                  | Version                   | Description |            |            | Date        | Approved   |
| Technology            | Piezo     |       | 1) All dimensions are in mm | 1                | Released from Engineering |             |            | 10/21/2013 | J.S         |            |
| Resonant Frequency    | 4,000     | (Hz)  | 2) All parts meet RoHS      |                  |                           |             |            |            |             |            |
| Rated Voltage         | 9         | (V)   |                             |                  |                           |             |            |            |             |            |
| SPL @ 10cm            | 80        | (dBA) |                             |                  |                           |             |            |            |             |            |
| Capacitance           | 12,000    | (pF)  |                             |                  |                           |             |            |            |             |            |
| Mount Type            | Thru Hole |       |                             |                  |                           |             |            |            |             |            |
| Voltage Range         | 1~30      | (V)   |                             |                  |                           |             |            |            |             |            |
| Max Rated Current     | 5         | (mA)  |                             |                  |                           |             |            |            |             |            |
| Housing Material      | NORYL     |       |                             |                  | Drawn by                  | Date        | Checked by | Date       | Approved by | Date       |
| Operating Temperature | -30 ~ +70 | °C    |                             |                  | A.B.                      | 10/21/2013  | C.E.       | 10/21/2013 | J.S         | 10/21/2013 |
| Storage Temperature   | -40 ~ +85 | °C    |                             | Piezo Transducer |                           | TP144009-2  |            |            |             |            |
| Weight                | 1         | (g)   |                             |                  |                           |             |            |            |             |            |