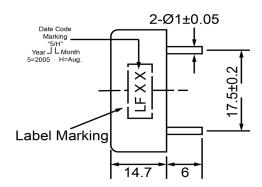

## **TOP VIEW**

| Specifications        |           |       | Notes                                              |                 | Revision History |                           |            |            |             |            |
|-----------------------|-----------|-------|----------------------------------------------------|-----------------|------------------|---------------------------|------------|------------|-------------|------------|
| Description           | Value     | Unit  | Notes                                              |                 | Version          | Description               |            |            | Date        | Approved   |
| Technology            | Piezo     |       | 1) All dimensions are in mm unless otherwise noted |                 | 1                | Released from Engineering |            |            | 10/21/2013  | J.S        |
| Resonant Frequency    | 3,000     | (Hz)  | 2) All parts meet RoHS                             |                 |                  |                           |            |            |             |            |
| Rated Voltage         | 12        | (V)   |                                                    |                 |                  |                           |            |            |             |            |
| SPL @ 10cm            | 100       | (dBA) |                                                    |                 |                  |                           |            |            |             |            |
| Tone                  | Single    |       |                                                    |                 |                  |                           |            |            |             |            |
| Mount Type            | Thru-hole |       |                                                    |                 |                  |                           |            |            |             |            |
| Voltage Range         | 3~20      | (V)   |                                                    |                 |                  |                           |            |            |             |            |
| Max Rated Current     | 10        | (mA)  |                                                    |                 |                  |                           |            |            |             |            |
| Housing Material      | ABS       |       |                                                    |                 | Drawn by         | Date                      | Checked by | Date       | Approved by | Date       |
| Operating Temperature | -20 ~ +60 | °C    |                                                    |                 | A.B.             | 10/21/2013                | C.E.       | 10/21/2013 | J.S         | 10/21/2013 |
| Storage Temperature   | -20 ~ +60 | °C    |                                                    | Piezo Indicator |                  | IP303012-1                |            |            |             |            |
| Weight                | 3         | (g)   |                                                    | Fiezo indicator | IE202017-T       |                           |            |            |             |            |