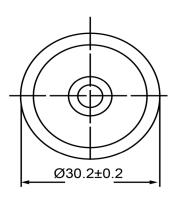

## **TOP VIEW**

| Specifications        |           |       | Notes                                              |                 | Revision History |                           |            |            |             |            |
|-----------------------|-----------|-------|----------------------------------------------------|-----------------|------------------|---------------------------|------------|------------|-------------|------------|
| Description           | Value     | Unit  | Notes                                              |                 | Version          | Description               |            |            | Date        | Approved   |
| Technology            | Piezo     |       | 1) All dimensions are in mm unless otherwise noted |                 | 1                | Released from Engineering |            |            | 10/21/2013  | J.S        |
| Resonant Frequency    | 3,000     | (Hz)  | 2) All parts meet RoHS                             |                 |                  |                           |            |            |             |            |
| Rated Voltage         | 12        | (V)   |                                                    |                 |                  |                           |            |            |             |            |
| SPL @ 10cm            | 100       | (dBA) |                                                    |                 |                  |                           |            |            |             |            |
| Tone                  | Single    |       |                                                    |                 |                  |                           |            |            |             |            |
| Mount Type            | Thru-hole |       |                                                    |                 |                  |                           |            |            |             |            |
| Voltage Range         | 3~20      | (V)   |                                                    |                 |                  |                           |            |            |             |            |
| Max Rated Current     | 10        | (mA)  |                                                    |                 |                  |                           |            |            |             |            |
| Housing Material      | ABS       |       |                                                    |                 | Drawn by         | Date                      | Checked by | Date       | Approved by | Date       |
| Operating Temperature | -20 ~ +60 | °C    |                                                    |                 | A.B.             | 10/21/2013                | C.E.       | 10/21/2013 | J.S         | 10/21/2013 |
| Storage Temperature   | -20 ~ +60 | °C    |                                                    | Piezo Indicator |                  | IP303012-1                |            |            |             |            |
| Weight                | 3         | (g)   |                                                    | Fiezo indicator | IE202017-T       |                           |            |            |             |            |