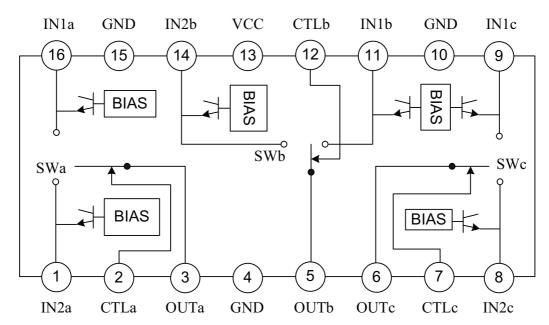

## APPLICATIONS

- Televisions
- VCR

BLOCK DIAGRAM

©Copyright Agamem Microelectronics Inc.

<u>www.agamem.com.tw</u> 2010/02/04 Ver 2.0

AGAMEM MICROELECTRONICS INCOPERATION RESERVES THE RIGHT TO MAKE CHANGES WITHOUT FURTHER NOTICE TO ANY PRODUCTS HEREIN TO IMPROVE RELIABILITY, FUNCTION OR DESIGN. AGAMEM DOES NOT ASSUME ANY LIABILITY ARISING OUT OF THE APPLICATION OR USE OF ANY PRODUCTS OR CIRCUIT DESCRIBED HEREIN; NEITHER DOES IT CONVEY ANY LICENSE UNDER ITS PATENT RIGHTS, NOR THE RIGHTS OF OTHERS.