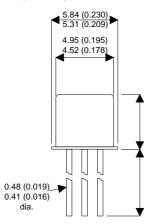

Dimensions in mm (inches).





## TO18 (TO206AA) PINOUTS

1 – Emitter 2 – Base 3 – Collector

## Bipolar PNP Device in a Hermetically sealed TO18 Metal Package.

**Bipolar PNP Device.** 

$$V_{CEO} = 45V$$

$$I_{c} = 0.2A$$

All Semelab hermetically sealed products can be processed in accordance with the requirements of BS, CECC and JAN, JANTX, JANTXV and JANS specifications

| Parameter                 | Test Conditions                            | Min. | Тур. | Max. | Units |
|---------------------------|--------------------------------------------|------|------|------|-------|
| V <sub>CEO</sub> *        |                                            |      |      | 45   | V     |
| I <sub>C(CONT)</sub>      |                                            |      |      | 0.2  | Α     |
| h <sub>FE</sub>           | @