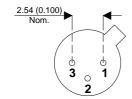

Dimensions in mm (inches).





## TO18 (TO206AA) PINOUTS

1 – Emitter 2 – Base 3 – Collector

## Bipolar PNP Device in a Hermetically sealed TO18 Metal Package.

**Bipolar PNP Device.** 

$$V_{CEO} = 45V$$

$$I_{c} = 0.2A$$

All Semelab hermetically sealed products can be processed in accordance with the requirements of BS, CECC and JAN, JANTX, JANTXV and JANS specifications

| Parameter                 | Test Conditions                            | Min. | Тур. | Max. | Units |
|---------------------------|--------------------------------------------|------|------|------|-------|
| V <sub>CEO</sub> *        |                                            |      |      | 45   | V     |
| I <sub>C(CONT)</sub>      |                                            |      |      | 0.2  | Α     |
| h <sub>FE</sub>           | @ 5/