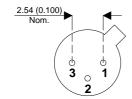

Dimensions in mm (inches).





## TO18 (TO206AA) PINOUTS

1 – Emitter 2 – Base 3 – Collector

## Bipolar PNP Device in a Hermetically sealed TO18 Metal Package.

**Bipolar PNP Device.** 

$$V_{ceo} = 80V$$

$$I_{c} = 0.2A$$

All Semelab hermetically sealed products can be processed in accordance with the requirements of BS, CECC and JAN, JANTX, JANTXV and JANS specifications

| Parameter                 | Test Conditions         | Min. | Тур. | Max. | Units |
|---------------------------|-------------------------|------|------|------|-------|
| V <sub>CEO</sub> *        |                         |      |      | 80   | V     |
| I <sub>C(CONT)</sub>      |                         |      |      | 0.2  | Α     |
| h <sub>FE</sub>           | $@ 5/1m (V_{ce} / I_c)$ | 100  |      | 450  | -     |
| f <sub>t</sub>