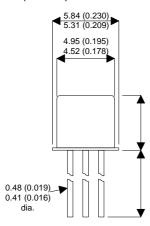

Dimensions in mm (inches).

## Bipolar PNP Device in a Hermetically sealed TO18 Metal Package.

**Bipolar PNP Device.** 

$$V_{ceo} = 80V$$

$$I_{c} = 0.2A$$

All Semelab hermetically sealed products can be processed in accordance with the requirements of BS, CECC and JAN, JANTX, JANTXV and JANS specifications