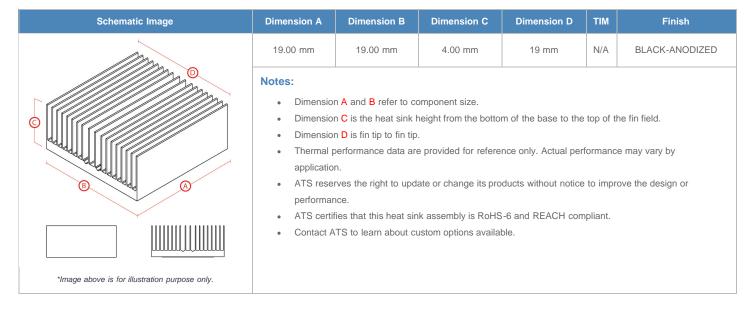

**

| AIR VELOCITY       |               | @200 LFM<br>1.0 M/S | @300 LFM<br>1.5 M/S | @400 LFM<br>2.0 M/S | @500 LFM<br>2.5 M/S | @600 LFM<br>3.0 M/S | @700 LFM<br>3.5 M/S | @800 LFM<br>4.0 M/S |
|--------------------|---------------|---------------------|---------------------|---------------------|---------------------|---------------------|---------------------|---------------------|
| THERMAL RESISTANCE | Unducted Flow | 40.28 °C/W          | 31.9 °C/W           | 26.9 °C/W           | 23.8 °C/W           | 21.7 °C/W           | 20.1 °C/W           | 18.8 °C/W           |
|                    | Ducted Flow   | 18                  | 15.1                | 13.4                | 12.1                | 11.2                | 10.5                | 9.9                 |

## **Product Detail**