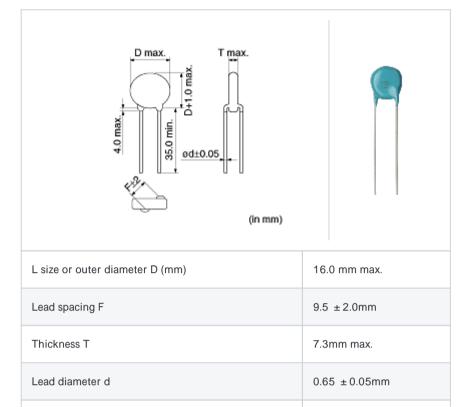

#### Shape

#### References

| Packaging | Specifications  | Minimum quantity |
|-----------|-----------------|------------------|
|           | Packing in bulk | 200              |